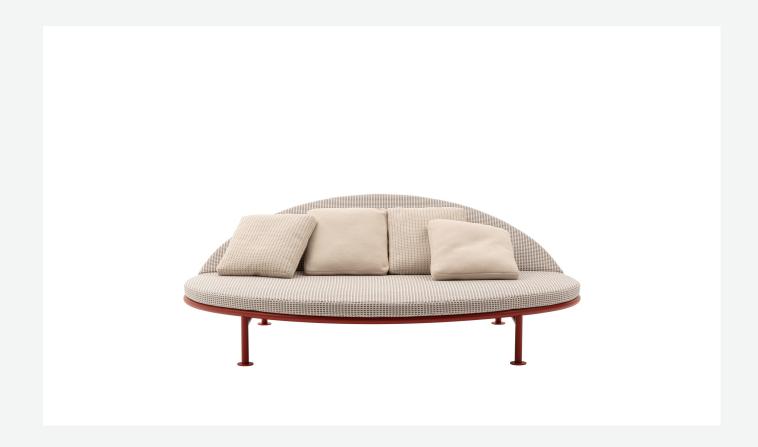

## Description

A delicate balance of oval shapes defines the essence of the Borea lounge sunbed, a small yet surprising series of outdoor lounge sunbeds with character that are impossible to forget. The two objects redefine the category of poolside outdoor seating. The Borea lounge sunbed is available in two versions: a chaise lounge and sofa, both featuring a large section of reclinable back. The chaise lounge has an elongated, welcoming form just right for one or two people lying or reclining. By lowering the back, the chaise longue becomes an island with multiple uses, where you can sit as you wish. The same is true of the sofa, with construction and structural features that are perfect for the pool, the lawn, or even the terrace. The supporting frame of the Borea lounge sunbed is made of curved aluminium tubes, supporting a base of fixed slats in aluminium sheet. The 6 cm thick upholstered mattress guarantees comfort and is covered in line with the entire range of B&B Italia outdoor textiles. The Borea lounge sunbed will be the ideal presence in parks and around pools at hotels and resorts, where architects and interior designers can play with arranging the elements as they desire, creating highly sophisticated scenes, and spaces, for every guest to interact and relax.