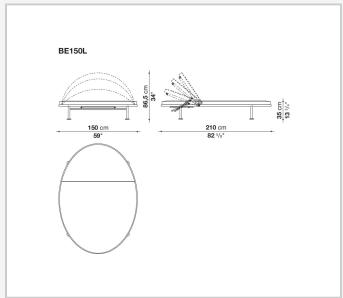

minium tubes, supporting a base of fixed slats in aluminium sheet. The 6 cm thick upholstered mattress guarantees comfort and is covered in line with the entire range of B&B Italia outdoor textiles. The Borea lounge sunbed will be the ideal presence in parks and around pools at hotels and resorts, where architects and interior designers can play with arranging the elements as they desire, creating highly sophisticated scenes, and spaces, for every guest to interact and relax.

1

# Technical information

#### Frame

tubular and aluminium sheet

### **Upholstery**

shaped polyurethane of different density, polyester fibre

#### Ferrules

plastic material

Waterproof cover cloth
PES fabric coated on one side in PU

#### Cover

fabric in limited categories

2 9/25/23

# Technical drawings





9/25/23