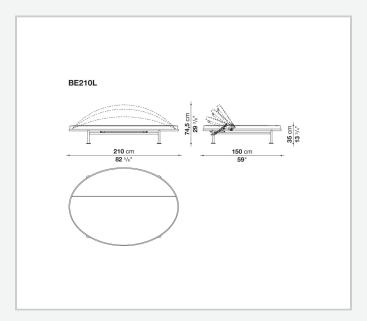

luminium tubes, supporting a base of fixed slats in aluminium sheet. The 6 cm thick upholstered mattress guarantees comfort and is covered in line with the entire range of B&B Italia outdoor textiles. The Borea lounge sunbed will be the ideal presence in parks and around pools at hotels and resorts, where architects and interior designers can play with arranging the elements as they desire, creating highly sophisticated scenes, and spaces, for every guest to interact and relax.

1

# Technical information

#### Frame

tubular and aluminium sheet

### **Upholstery**

shaped polyurethane of different density, polyester fibre

#### Ferrules

plastic material

Waterproof cover cloth
PES fabric coated on one side in PU

#### Cover

fabric in limited categories

2 9/25/23

# Technical drawings





9/25/23