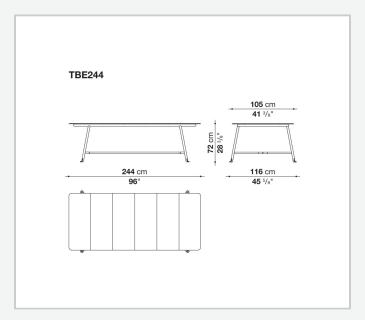

ter, sourced from Etna, is processed as large, rectangular glazed tiles available in three bright and sophisticated colours: sage, clay and ocean blue. The glazed surface is made from a special material obtained by recovering the glass of discarded TV and computer monitors and applying it to the stone through an exclusive manufacturing process. The table comes in two sizes, accommodating six and eight people respectively. Borea is a complete series of outdoor furniture including, in addition to the dining table, sofas, armchairs, small dining armchairs and small tables.

## Technical information

9/26/23

Frame tubular stainless steel Top enamelled lava stone Ferrules and spacers
plastic material
Waterproof cover cloth
PES fabric coated on one side in PU

2 9/26/23

## Technical drawings





9/26/23