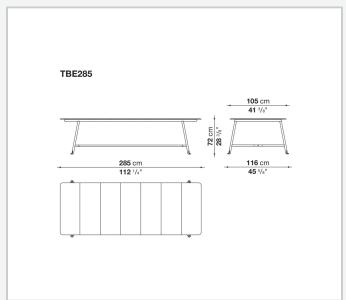

r, sourced from Etna, is processed as large, rectangular glazed tiles available in three bright and sophisticated colours: sage, clay and ocean blue. The glazed surface is made from a special material obtained by recovering the glass of discarded TV and computer monitors and applying it to the stone through an exclusive manufacturing process. The table comes in two sizes, accommodating six and eight people respectively. Borea is a complete series of outdoor furniture including, in addition to the dining table, sofas, armchairs, small dining armchairs and small tables.

## Technical information

9/26/23

Frame tubular stainless steel Top enamelled lava stone Ferrules and spacers
plastic material
Waterproof cover cloth
PES fabric coated on one side in PU

2 9/26/23

## Technical drawings





9/26/23