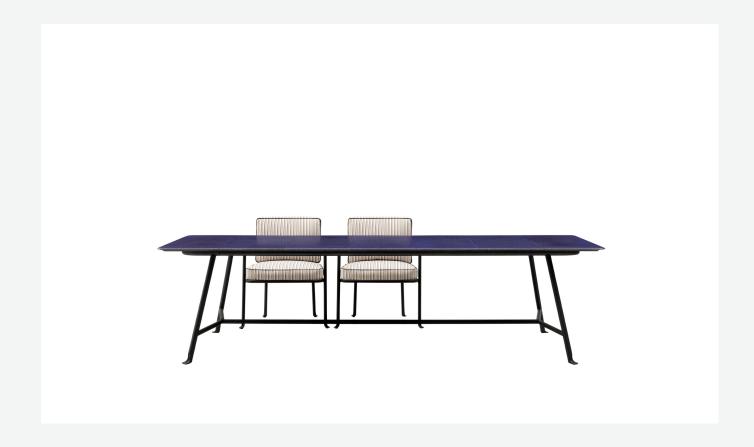

## Description

Borea is an outdoor dining table characterised by the particular steel frame that supports the large lava stone top. The latter, sourced from Etna, is processed as large, rectangular glazed tiles available in three bright and sophisticated colours: sage, clay and ocean blue. The glazed surface is made from a special material obtained by recovering the glass of discarded TV and computer monitors and applying it to the stone through an exclusive manufacturing process. The table comes in two sizes, accommodating six and eight people respectively. Borea is a complete series of outdoor furniture including, in addition to the dining table, sofas, armchairs, small dining armchairs and small tables.