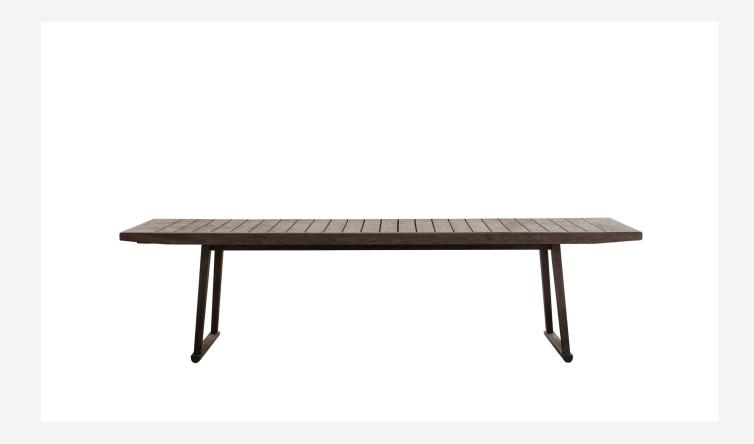

## Description

Gio is a classically contemporary, rectangular outdoor table. Available in two sizes, it is made of solid teakwood and comes in a special antique grey finish, which gives the wood a particular lived-in look with silver grey reflections. The top features an elegant slatted finish. Gio is a complete series of outdoor furniture inclusive of chairs, armchairs, sofas, loungers and other furnishings.