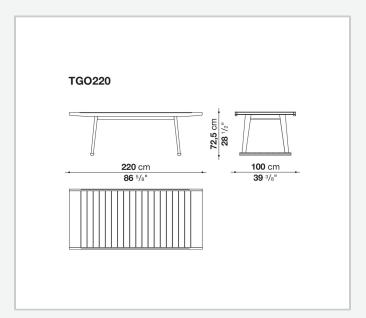

## Gio

**TABLES** 

2016

Antonio Citterio



## Description

Gio is a classically contemporary, rectangular outdoor table. Available in two sizes, it is made of solid teakwood and comes in a special antique grey finish, which gives the wood a particular lived-in look with silver grey reflections. The top features an elegant slatted finish. Gio is a complete series of outdoor furniture inclusive of chairs, armchairs, sofas, loungers and other furnishings.

## Technical information

Frame and top solid wood Ferrules thermoplastic material Waterproof cover cloth PES fabric coated on one side in

## Technical drawings





9/26/23