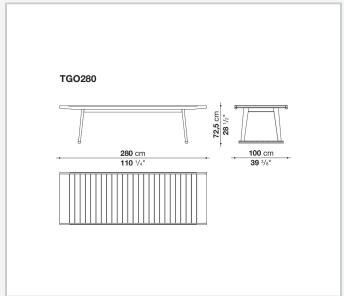

## Gio

**TABLES** 

2016

Antonio Citterio



## Description

Gio is a classically contemporary, rectangular outdoor table. Available in two sizes, it is made of solid teakwood and comes in a special antique grey finish, which gives the wood a particular lived-in look with silver grey reflections. The top features an elegant slatted finish. Gio is a complete series of outdoor furniture inclusive of chairs, armchairs, sofas, loungers and other furnishings.

## Technical information

Frame and top solid wood Ferrules thermoplastic material Waterproof cover cloth PES fabric coated on one side in

## Technical drawings





9/26/23