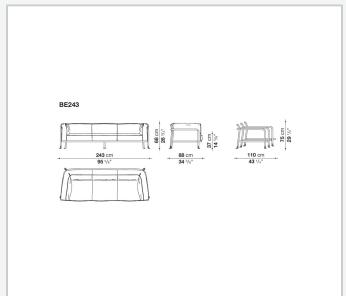

ture, giving life to a collection with an unmistakable style. Comfort is ensured by generous, welcoming cushions, which are not only soft and relaxing but also developed to be sustainable: the paddings are made from 100% polyester fibre obtained from recycled PET plastic bottles, enveloping a polyurethane core in diversified densities. 510 1500 ml bottles are needed to create the upholstery for a Borea three-seater sofa, and 390 bottles for the two-seater sofa.

## Technical information

9/27/23

### Frame

tubular and aluminium sheet

**Upholstery** shaped polyurethane of different density, polyester fibre

### Ferrules

plastic material

Waterproof cover cloth

PES fabric coated on one side in PU

### Cover

fabric in limited categories (with profile)

2 9/27/23

# Technical drawings





9/27/23