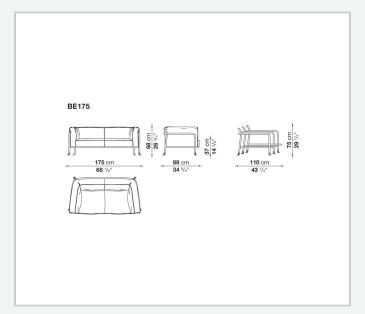

niture, giving life to a collection with an unmistakable style. Comfort is ensured by generous, welcoming cushions, which are not only soft and relaxing but also developed to be sustainable: the paddings are made from 100% polyester fibre obtained from recycled PET plastic bottles, enveloping a polyurethane core in diversified densities. 510 1500 ml bottles are needed to create the upholstery for a Borea three-seater sofa, and 390 bottles for the two-seater sofa.

## Technical information

9/27/23

### Frame

tubular and aluminium sheet

**Upholstery** shaped polyurethane of different density, polyester fibre

### Ferrules

plastic material

Waterproof cover cloth

PES fabric coated on one side in PU

### Cover

fabric in limited categories (with profile)

2 9/27/23

# Technical drawings





9/27/23