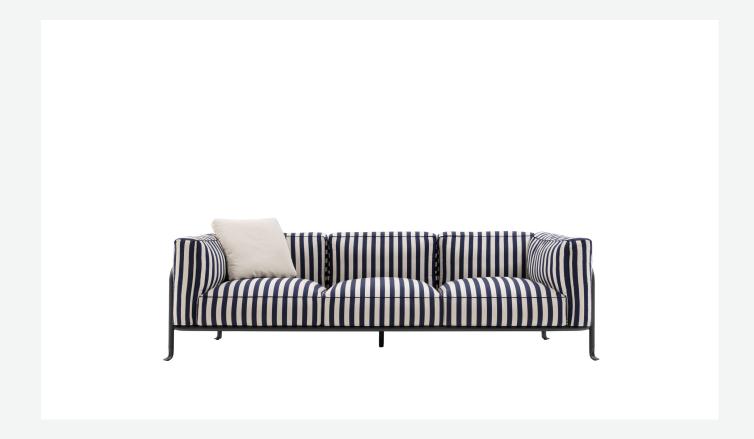

# Description

The outdoor Borea two-seater and three-seater sofas feature a tubular metal frame with a fluid and seamless design, without joints and interruptions, and an unexpected motif in the end part that rests on the ground. The metal bending processes used exploit techniques typically used in the aeronautical sector and transport them into the world of outdoor furniture, giving life to a collection with an unmistakable style. Comfort is ensured by generous, welcoming cushions, which are not only soft and relaxing but also developed to be sustainable: the paddings are made from 100% polyester fibre obtained from recycled PET plastic bottles, enveloping a polyurethane core in diversified densities. 510 1500 ml bottles are needed to create the upholstery for a Borea three-seater sofa, and 390 bottles for the two-seater sofa.