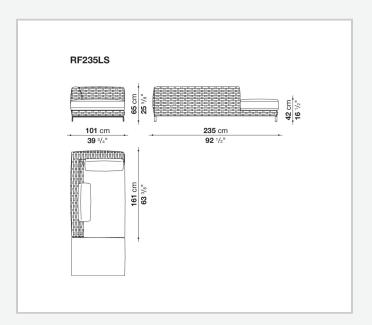

he seating system includes sofas available in two depths, modular elements, an armchair and a lounger with wheels.

### Technical information

9/28/23

#### **Internal frame**

tubular aluminium and aluminium profiles with polyester powder painting

#### Upholstery

shaped polyurethane, Solotex fibre and visco-elastic polyurethane combination, cover in water repellent polyester fibre

#### **Back cushion**

polyester fibre, cover in water repellent polyester fibre

#### Interlacing

polypropylene fibre braid

#### Feet

die-cast aluminium and extrusions with polyester powder painting

#### **Ferrules**

thermoplastic material

#### Waterproof cover cloth

PES fabric coated on one side in PU

#### Cover

fabric in limited categories

9/28/23

## Technical drawings













9/28/23