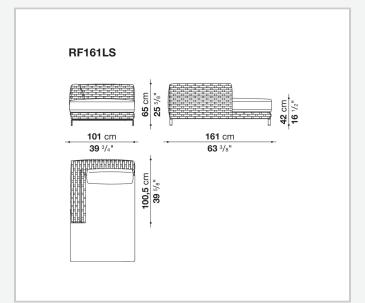

s. The seating system includes sofas available in two depths, modular elements, an armchair and a lounger with wheels.

### Technical information

9/28/23

#### **Internal frame**

tubular aluminium and aluminium profiles with polyester powder painting

#### Upholstery

shaped polyurethane, Solotex fibre and visco-elastic polyurethane combination, cover in water repellent polyester fibre

#### **Back cushion**

polyester fibre, cover in water repellent polyester fibre

#### Interlacing

polypropylene fibre braid

#### Feet

die-cast aluminium and extrusions with polyester powder painting

#### **Ferrules**

thermoplastic material

#### Waterproof cover cloth

PES fabric coated on one side in PU

#### Cover

fabric in limited categories

9/28/23

## Technical drawings













9/28/23