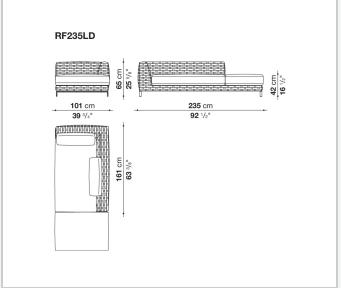

seating system includes sofas available in two depths, modular elements, an armchair and a lounger with wheels.

### Technical information

9/28/23

#### **Internal frame**

tubular aluminium and aluminium profiles with polyester powder painting

#### Upholstery

shaped polyurethane, Solotex fibre and visco-elastic polyurethane combination, cover in water repellent polyester fibre

#### **Back cushion**

polyester fibre, cover in water repellent polyester fibre

#### Interlacing

polypropylene fibre braid

#### Feet

die-cast aluminium and extrusions with polyester powder painting

#### **Ferrules**

thermoplastic material

#### Waterproof cover cloth

PES fabric coated on one side in PU

#### Cover

fabric in limited categories

9/28/23

## Technical drawings













9/28/23