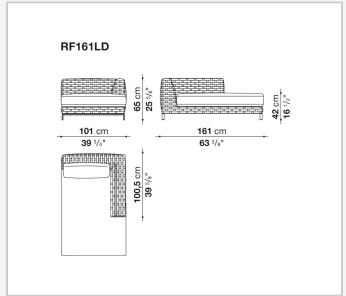

The seating system includes sofas available in two depths, modular elements, an armchair and a lounger with wheels.

### Technical information

9/28/23

#### **Internal frame**

tubular aluminium and aluminium profiles with polyester powder painting

#### Upholstery

shaped polyurethane, Solotex fibre and visco-elastic polyurethane combination, cover in water repellent polyester fibre

#### **Back cushion**

polyester fibre, cover in water repellent polyester fibre

#### Interlacing

polypropylene fibre braid

#### Feet

die-cast aluminium and extrusions with polyester powder painting

#### **Ferrules**

thermoplastic material

#### Waterproof cover cloth

PES fabric coated on one side in PU

#### Cover

fabric in limited categories

9/28/23

## Technical drawings













9/28/23