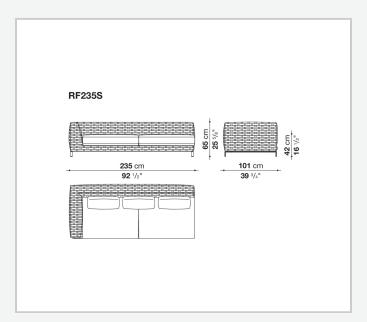

r environments. The seating system includes sofas available in two depths, modular elements, an armchair and a lounger with wheels.

### Technical information

9/28/23

#### **Internal frame**

tubular aluminium and aluminium profiles with polyester powder painting

#### Upholstery

shaped polyurethane, Solotex fibre and visco-elastic polyurethane combination, cover in water repellent polyester fibre

#### **Back cushion**

polyester fibre, cover in water repellent polyester fibre

#### Interlacing

polypropylene fibre braid

#### Feet

die-cast aluminium and extrusions with polyester powder painting

#### **Ferrules**

thermoplastic material

#### Waterproof cover cloth

PES fabric coated on one side in PU

#### Cover

fabric in limited categories

9/28/23

## Technical drawings













9/28/23