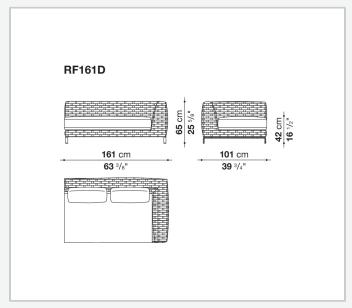

oor environments. The seating system includes sofas available in two depths, modular elements, an armchair and a lounger with wheels.

### Technical information

9/28/23

#### **Internal frame**

tubular aluminium and aluminium profiles with polyester powder painting

#### Upholstery

shaped polyurethane, Solotex fibre and visco-elastic polyurethane combination, cover in water repellent polyester fibre

#### **Back cushion**

polyester fibre, cover in water repellent polyester fibre

#### Interlacing

polypropylene fibre braid

#### Feet

die-cast aluminium and extrusions with polyester powder painting

#### **Ferrules**

thermoplastic material

#### Waterproof cover cloth

PES fabric coated on one side in PU

#### Cover

fabric in limited categories

9/28/23

## Technical drawings













9/28/23