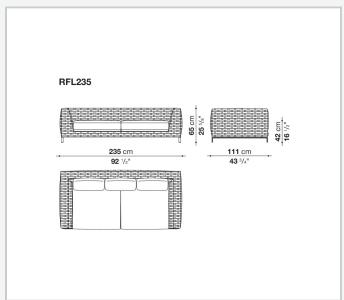

outdoor environments. The seating system includes sofas available in two depths, modular elements, an armchair and a lounger with wheels.

### Technical information

9/28/23

#### **Internal frame**

tubular aluminium and aluminium profiles with polyester powder painting

#### Upholstery

shaped polyurethane, Solotex fibre and visco-elastic polyurethane combination, cover in water repellent polyester fibre

#### **Back cushion**

polyester fibre, cover in water repellent polyester fibre

#### Interlacing

polypropylene fibre braid

#### Feet

die-cast aluminium and extrusions with polyester powder painting

#### **Ferrules**

thermoplastic material

#### Waterproof cover cloth

PES fabric coated on one side in PU

#### Cover

fabric in limited categories

9/28/23

## Technical drawings













9/28/23