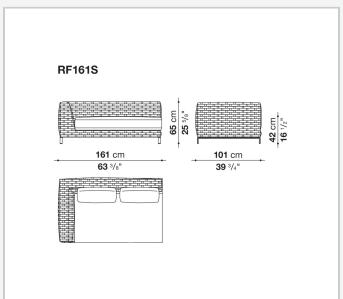

tdoor environments. The seating system includes sofas available in two depths, modular elements, an armchair and a lounger with wheels.

### Technical information

9/28/23

#### **Internal frame**

tubular aluminium and aluminium profiles with polyester powder painting

#### Upholstery

shaped polyurethane, Solotex fibre and visco-elastic polyurethane combination, cover in water repellent polyester fibre

#### **Back cushion**

polyester fibre, cover in water repellent polyester fibre

#### Interlacing

polypropylene fibre braid

#### Feet

die-cast aluminium and extrusions with polyester powder painting

#### **Ferrules**

thermoplastic material

#### Waterproof cover cloth

PES fabric coated on one side in PU

#### Cover

fabric in limited categories

9/28/23

## Technical drawings













9/28/23