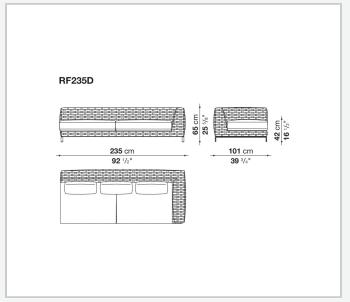

environments. The seating system includes sofas available in two depths, modular elements, an armchair and a lounger with wheels.

### Technical information

9/28/23

#### **Internal frame**

tubular aluminium and aluminium profiles with polyester powder painting

#### Upholstery

shaped polyurethane, Solotex fibre and visco-elastic polyurethane combination, cover in water repellent polyester fibre

#### **Back cushion**

polyester fibre, cover in water repellent polyester fibre

#### Interlacing

polypropylene fibre braid

#### Feet

die-cast aluminium and extrusions with polyester powder painting

#### **Ferrules**

thermoplastic material

#### Waterproof cover cloth

PES fabric coated on one side in PU

#### Cover

fabric in limited categories

9/28/23

## Technical drawings













9/28/23