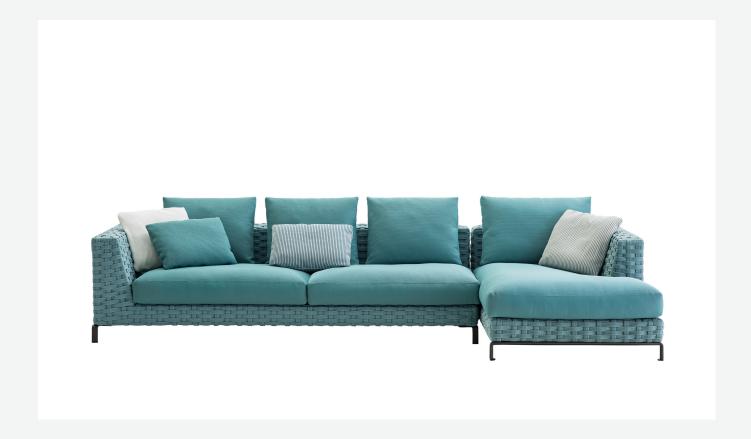

## Description

After its success indoors, the Ray seating system now includes the Ray Outdoor Fabric version featuring an interlacing ribbon pattern, created using polypropylene fibre resistant to UV rays and weathering. The range of colours is particularly suitable for outdoor environments. The seating system includes sofas available in two depths, modular elements, an armchair and a lounger with wheels.