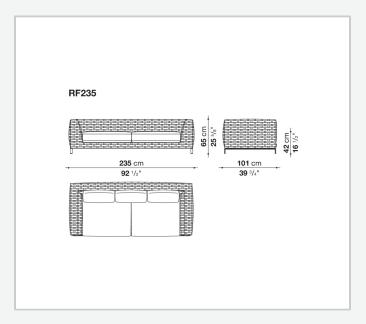

r outdoor environments. The seating system includes sofas available in two depths, modular elements, an armchair and a lounger with wheels.

### Technical information

9/28/23

#### **Internal frame**

tubular aluminium and aluminium profiles with polyester powder painting

#### Upholstery

shaped polyurethane, Solotex fibre and visco-elastic polyurethane combination, cover in water repellent polyester fibre

#### **Back cushion**

polyester fibre, cover in water repellent polyester fibre

#### Interlacing

polypropylene fibre braid

#### Feet

die-cast aluminium and extrusions with polyester powder painting

#### **Ferrules**

thermoplastic material

#### Waterproof cover cloth

PES fabric coated on one side in PU

#### Cover

fabric in limited categories

9/28/23

## Technical drawings













9/28/23