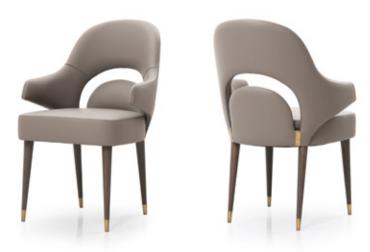

### DESCRIPTION

The chair from Vine collection is characterized by a significant arched opening on the backrest, as well as a covered structure which gives shape to two wings that act as armrests. The legs are in natural wood with brushed gold metal details. Vine chair is available in different finishes included in our collection.

#### **TECHNICAL:**

**Structure:** plywood and solid wood padded with polyurethane foam in different densities / **Preupholstery:** polyester wadding / **Upholstery:** non-removable in fabric or leather / **Legs:** walnut solid wood / Details and caps: metal in Brushed Gold or Brushed Bronze finish.