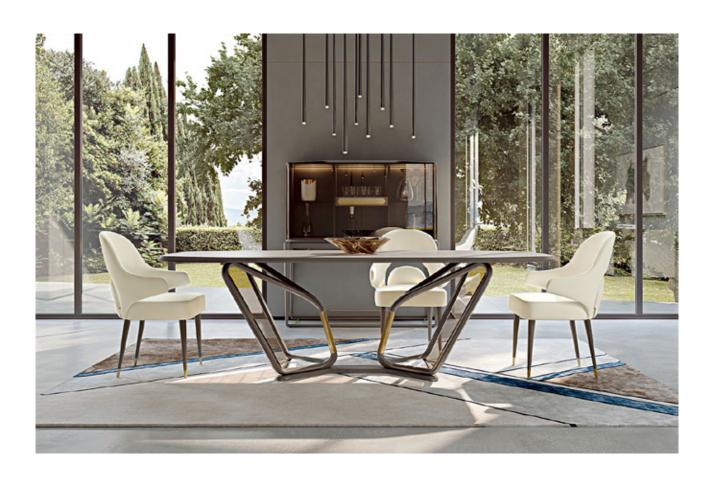

### DESCRIPTION

The chair from Vine collection is characterized by a significant arched opening on the backrest, as well as a covered structure which gives shape to two wings that act as armrests. The legs are in natural wood with brushed gold metal details. Vine chair is available in different finishes included in our collection.