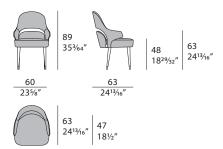

g on the backrest, as well as a covered structure which gives shape to two wings that act as armrests. The legs are in natural wood with brushed gold metal details. Vine chair is available in different finishes included in our collection.



The company reserves the right to make changes to the models without notice. The information given here is based on the latest data published on the price list.



# VINE Chair

Designer: Frank Jiang Year: 2019

#### **TECHNICAL:**

**Structure:** plywood and solid wood padded with polyurethane foam in different densities / **Preupholstery:** polyester wadding / **Upholstery:** non-removable in fabric or leather / **Legs:** walnut solid wood / Details and caps: metal in Brushed Gold or Brushed Bronze finish.

## **DRAWINGS:**

measures in cm and inch