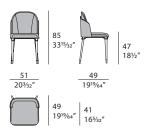

#### **DRAWINGS:**

measures in cm and inches

WITH WOODEN BACK

WITH LEATHER BACK