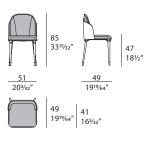

#### **DRAWINGS:**

measures in cm and inches

WITH WOODEN BACK

WITH LEATHER BACK