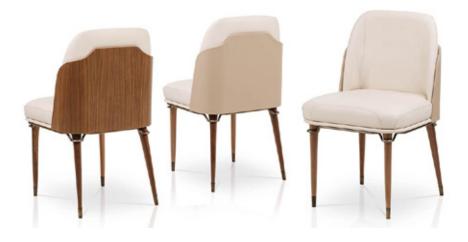

### DESCRIPTION

The chair from Melting Light collection has a solid wood structure; it is available with leather backrest or wooden backrest, and with seat in leather or in fabric. Brushed gold metal details. Melting Light chair is available in different finishes included in our collection.

### TECHNICAL:

Structure: plywood with veneered walnut. / Seat cushion and backrest: Polyurethane foam in different densities / Pre-upholstery: polyester wadding / Upholstery: non-removable in fabric or leather / Backrest: available with leather covering, or in wood / Legs: solid walnut wood. / Details and caps: metal in Brushed Gold or Brushed Bronze finish.