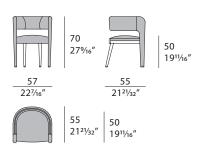

be covered both in leather or in fabric. Light gold metal details. Eclipse chair is available in different finishes included in our collection.



The company reserves the right to make changes to the models without notice. The information given here is based on the latest data published on the price list.



## ECLIPSE Chair

Designer: Andrea Bonini Year: 2018

### **TECHNICAL:**

**Structure:** high quality solid wood and plywood, glossy hand-decorated polyester finish. Padding with Polyurethane foam / **Pre-upholstery:** polyester wadding / **Upholstery:** non-removable in leather or fabric / **Details:** metal in Light Gold finish / **Certification:** the product has been tested and meets the requirements of EN-12520:2015 - home sitting.

#### **DRAWINGS:**

measures in cm and inches