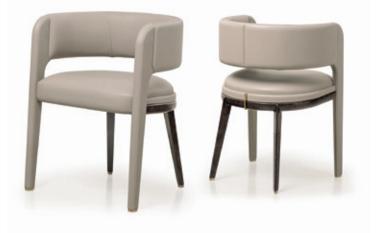

### DESCRIPTION

The chair from Eclipse collection is characterized by a linear and graphic design, defined by the embracing backrest, spaced by the seat in order to give comfort and lightness. The chair can be covered both in leather or in fabric. Light gold metal details. Eclipse chair is available in different finishes included in our collection.