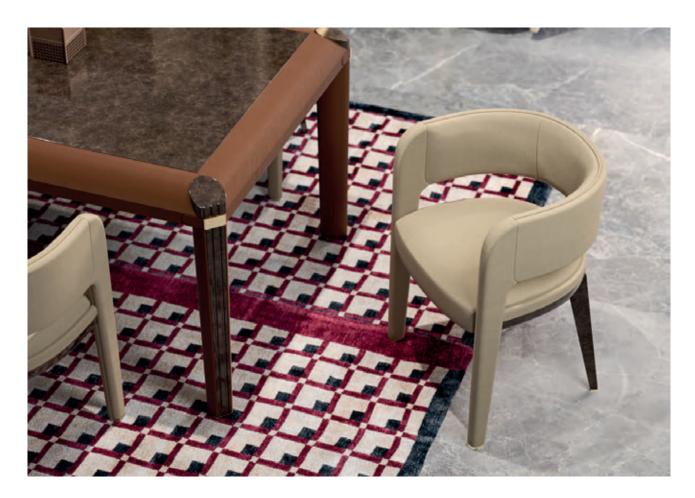

### DESCRIPTION

The chair from Eclipse collection is characterized by a linear and graphic design, defined by the embracing backrest, spaced by the seat in order to give comfort and lightness. The chair can be covered both in leather or in fabric. Light gold metal details. Eclipse chair is available in different finishes included in our collection.