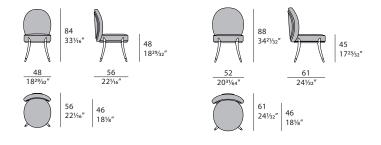

ure covered in leather with jewel details that frame the backrest. With a simple but winding shape, they enhance the dining room thanks to the light gold metal details.

Noir chair is available in different finishes included in our collection





# NOIR Chair

Designer: Andrea Bonini

Year: 2017

#### **TECHNICAL:**

**Structure and legs:** solid wood and plywood, glossy hand-decorated polyester finish. / **Preupholstery:** polyester wadding / **Cover:** non-removable in leather or fabric / **Seat and back cushions:** in Polyurethane foam in different densities / **Details and feet:** metal Light Gold or Bronze finish / **Certifications:** the product has been tested that it meets the requirements of EN-1728: 2012 + AC: 2013 load resistance.

### **DRAWINGS:**

measures in cm and inches