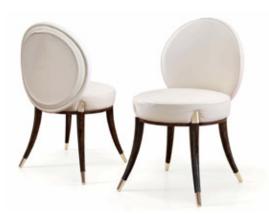

# NOIR Chair

Designer: Andrea Bonini Year: 2017

## DESCRIPTION

The chair from Noir collection has a wooden structure covered in leather with jewel details that frame the backrest. With a simple but winding shape, they enhance the dining room thanks to the light gold metal details.

Noir chair is available in different finishes included in our collection