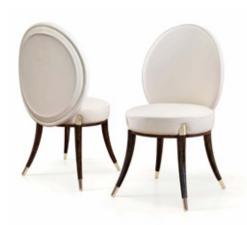

# NOIR Chair

Designer: Andrea Bonini

Year: 2017

## DESCRIPTION

The chair from Noir collection has a wooden structure covered in leather with jewel details that frame the backrest. With a simple but winding shape, they enhance the dining room thanks to the light gold metal details.

Noir chair is available in different finishes included in our collection