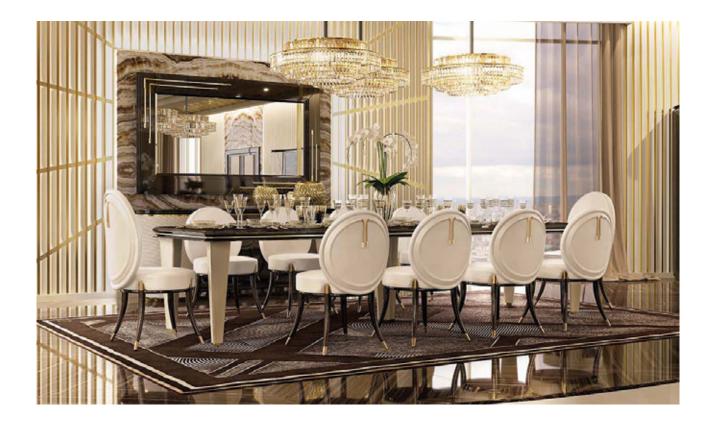

## DESCRIPTION

The chair from Noir collection has a wooden structure covered in leather with jewel details that frame the backrest. With a simple but winding shape, they enhance the dining room thanks to the light gold metal details.

Noir chair is available in different finishes included in our collection