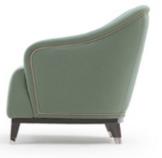

### DESCRIZIONE

The armchair of Jolly collection has a refined design with enveloping and comfortable lines. Jolly is customizable by creating games of chromatic and material contrasts between the external structure and internal coverings, each armchair can become unique and adaptable to any type of style and environment. Jolly armchair is available in different finishes as per sample book.

## **TECHNICAL:**

**Structure:** plywood and solid wood, padded with polyurethane foam in different densities / **Preupholstery:** polyester wadding / **Upholstery:** non-removable in leather or fabric / Base: MDF and solid wood, glossy hand-decorated polyester finish / Feet: metal Light Gold or Bronze finish.