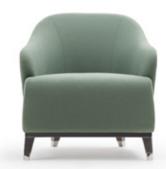

### DESCRIZIONE

The armchair of Jolly collection has a refined design with enveloping and comfortable lines. Jolly is customizable by creating games of chromatic and material contrasts between the external structure and internal coverings, each armchair can become unique and adaptable to any type of style and environment. Jolly armchair is available in different finishes as per sample book.

## **TECHNICAL:**

**Structure:** plywood and solid wood, padded with polyurethane foam in different densities / **Preupholstery:** polyester wadding / **Upholstery:** non-removable in leather or fabric / Base: MDF and solid wood, glossy hand-decorated polyester finish / Feet: metal Light Gold or Bronze finish.