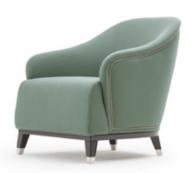

### DESCRIZIONE

The armchair of Jolly collection has a refined design with enveloping and comfortable lines. Jolly is customizable by creating games of chromatic and material contrasts between the external structure and internal coverings, each armchair can become unique and adaptable to any type of style and environment. Jolly armchair is available in different finishes as per sample book.

## **TECHNICAL:**

**Structure:** plywood and solid wood, padded with polyurethane foam in different densities / **Preupholstery:** polyester wadding / **Upholstery:** non-removable in leather or fabric / Base: MDF and solid wood, glossy hand-decorated polyester finish / Feet: metal Light Gold or Bronze finish.