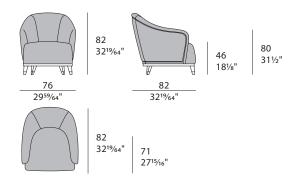

ames of chromatic and material contrasts between the external structure and internal coverings, each armchair can become unique and adaptable to any type of style and environment. Jolly armchair is available in different finishes as per sample book.



The company reserves the right to make changes to the models without notice. The information given here is based on the latest data published on the price list.



# JOLLY small armchair Designer: Turri Year: 2016

## **TECHNICAL:**

**Structure:** plywood and solid wood, padded with polyurethane foam in different densities / **Preupholstery:** polyester wadding / **Upholstery:** non-removable in leather or fabric / Base: MDF and solid wood, glossy hand-decorated polyester finish / Feet: metal Light Gold or Bronze finish.

## **DRAWINGS:**