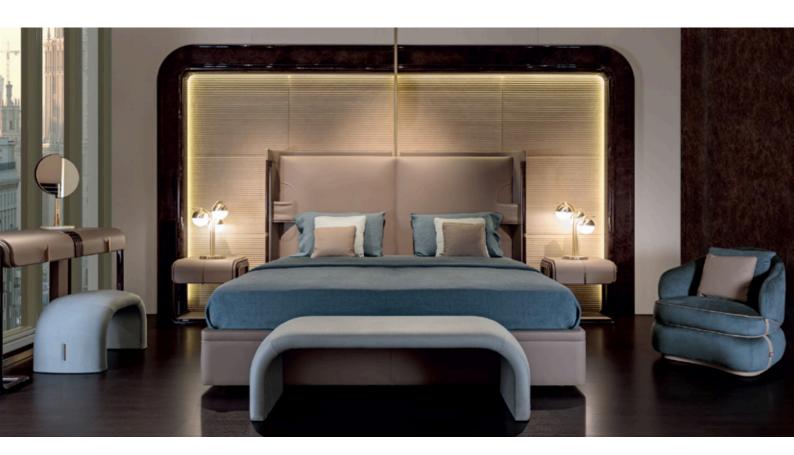

## DESCRIPTION

Bench from Eclipse collection has a unique design, a bridge-shape structure fully upholstered, the only decorative element that embellishes this modern accessory is a detail in gold metal applied on a side, an element that is visible in several items from the same collection. This bench can be covered in leather or fabric with different coverings included in our collection.