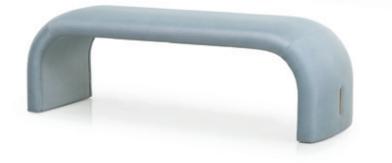

ECLIPSE Bench

Designer: Andrea Bonini Year: 2018

## DESCRIPTION

Bench from Eclipse collection has a unique design, a bridge-shape structure fully upholstered, the only decorative element that embellishes this modern accessory is a detail in gold metal applied on a side, an element that is visible in several items from the same collection. This bench can be covered in leather or fabric with different coverings included in our collection.