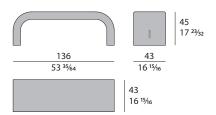

ECLIPSE Bench

Designer: Andrea Bonini Year: 2018



## DESCRIPTION

Bench from Eclipse collection has a unique design, a bridge-shape structure fully upholstered, the only decorative element that embellishes this modern accessory is a detail in gold metal applied on a side, an element that is visible in several items from the same collection. This bench can be covered in leather or fabric with different coverings included in our collection.





## ECLIPSE Bench

Designer: Andrea Bonini Year: 2018

## TECHNICAL:

**Structure:** solid wood and plywood upholstered padding with Polyurethane foam / **Pre-upholstery:** polyester wadding / **Upholstery:** non-removable in leather or fabric / **Details:** metal Light Gold finish.

## DRAWINGS:

measures in cm and inches