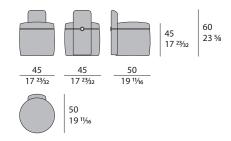

drea Bonini Year: 2017



## DESCRIPTION

Pouf from Madison collection has a cylindrical design and a back decorated with a gold button, it is fully upholstered and can be covered in leather or fabric to better match every types of environment. Madison pouf is available in different coverings included in our collection.



The company reserves the right to make changes to the models without notice. The information given here is based on the latest data published on the price list.



# MADISON Pouf

Designer: Andrea Bonini Year: 2017

## **TECHNICAL:**

**Structure:** plywood and solid wood padded with polyurethane foam / **Pre-upholstery:** polyester wadding / **Upholstery:** non-removable in leather or fabric / **Details:** metal Light Gold.

## **DRAWINGS:**

measures in cm and inches