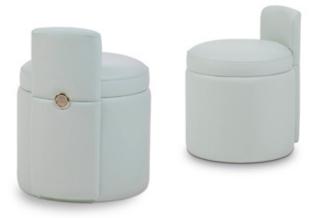

## DESCRIPTION

Pouf from Madison collection has a cylindrical design and a back decorated with a gold button, it is fully upholstered and can be covered in leather or fabric to better match every types of environment. Madison pouf is available in different coverings included in our collection.