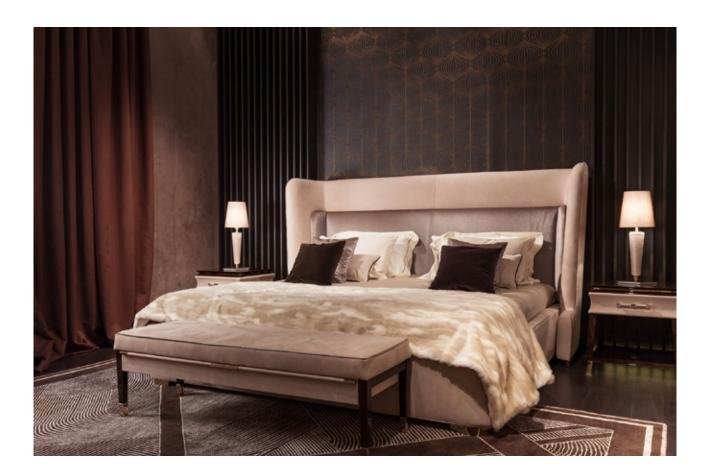

## NOIR Bench

Designer: Andrea Bonini Year: 2016

### TECHNICAL:

Structure and legs: plywood and solid wood, glossy hand-decorated polyester finish / Cushions: Polyurethane foam / Pre-upholstery: polyester wadding / Upholstery: non-removable in leather or fabric / Feet and details: metal Light Gold or Bronze finish.