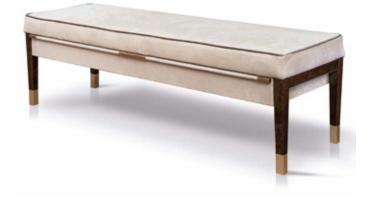

# NOIR Bench

Designer: Andrea Bonini Year: 2016

#### DESCRIPTION

Noir collection bench. Wooden structure, hand-decorated, gloss polyester fi nish dark brown briar effect with leather cushion. Leather application. Light gold metal details. Also available with fabric cushion.