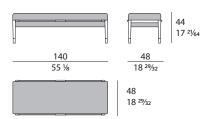

Wooden structure, hand-decorated, gloss polyester fi nish dark brown briar effect with leather cushion. Leather application. Light gold metal details. Also available with fabric cushion.

More wooden finishes fabrics and leathers are available in our samples books.



The company reserves the right to make changes to the models without notice. The information given here is based on the latest data published on the price list.



## NOIR Bench

Designer: Andrea Bonini Year: 2016

### TECHNICAL:

Structure and legs: plywood and solid wood, glossy hand-decorated polyester finish / Cushions: Polyurethane foam / Pre-upholstery: polyester wadding / Upholstery: non-removable in leather or fabric / Feet and details: metal Light Gold or Bronze finish.

### **DRAWINGS:**

measures in cm and inches