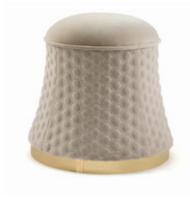

**VOGUE** Pouf

Designer: Andrea Bonini Year: 2016

## DESCRIPTION

Pouf from Vogue collection is a luxury accessory with a fully upholstered structure and a metal base. The round structure is covered in leather or fabric with hexagonal pattern embroidery, the seat cushion is plain. Vogue pouf is available in different coverings included in our collection.

## TECHNICAL:

**Structure:** plywood and solid wood padded with Polyurethane foam / **Pre-upholstery:** polyester wadding / **Upholstery:** non-removable in leather or fabric with hexagonal embroidery. Printed leathers cannot be used for embroidered parts / **Details and base:** Gold finish metal.