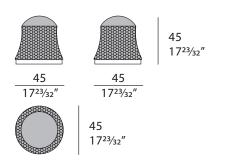

fully upholstered structure and a metal base. The round structure is covered in leather or fabric with hexagonal pattern embroidery, the seat cushion is plain. Vogue pouf is available in different coverings included in our collection.



The company reserves the right to make changes to the models without notice. The information given here is based on the latest data published on the price list.



## VOGUE Pouf

Designer: Andrea Bonini Year: 2016

## TECHNICAL:

**Structure:** plywood and solid wood padded with Polyurethane foam / **Pre-upholstery:** polyester wadding / **Upholstery:** non-removable in leather or fabric with hexagonal embroidery. Printed leathers cannot be used for embroidered parts / **Details and base:** Gold finish metal.

## **DRAWINGS:**

measures in cm and inches