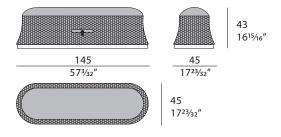

can be covered in leather or fabric with hexagonal embroidery. A buckle with a golden lock applied to the front embellishes the design of this accessory. Vogue bench is available in different coverings included in our collection.



The company reserves the right to make changes to the models without notice. The information given here is based on the latest data published on the price list.



# VOGUE Bench

Designer: Andrea Bonini Year: 2016

## **TECHNICAL:**

**Structure:** plywood and solid wood padded with Polyurethane foam / **Pre-upholstery:** polyester wadding / **Upholstery:** non-removable in leather or fabric with hexagonal embroidery. Printed leathers cannot be used for embroidered parts / **Details and base:** Gold finish metal.

### **DRAWINGS:**

measures in cm and inches