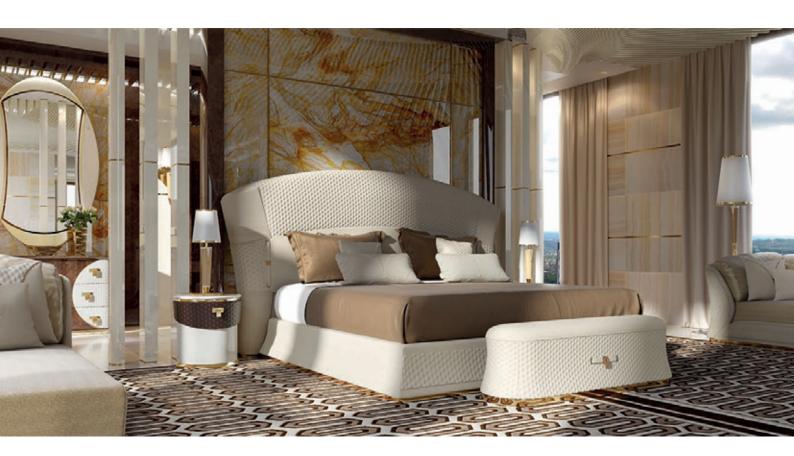

# VOGUE Bench

Designer: Andrea Bonini Year: 2016

## DESCRIPTION

Bench from Vogue collection is a complement that can be suitable for different areas of the house, it is fully upholstered and has a gold metal base, can be covered in leather or fabric with hexagonal embroidery. A buckle with a golden lock applied to the front embellishes the design of this accessory. Vogue bench is available in different coverings included in our collection.