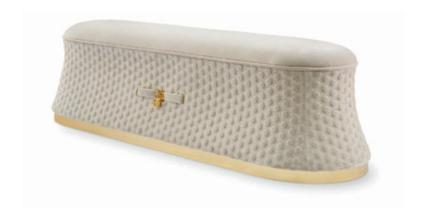

# VOGUE Bench

Designer: Andrea Bonini Year: 2016

## DESCRIPTION

Bench from Vogue collection is a complement that can be suitable for different areas of the house, it is fully upholstered and has a gold metal base, can be covered in leather or fabric with hexagonal embroidery. A buckle with a golden lock applied to the front embellishes the design of this accessory. Vogue bench is available in different coverings included in our collection.

## **TECHNICAL:**

**Structure:** plywood and solid wood padded with Polyurethane foam / **Pre-upholstery:** polyester wadding / **Upholstery:** non-removable in leather or fabric with hexagonal embroidery. Printed leathers cannot be used for embroidered parts / **Details and base:** Gold finish metal.