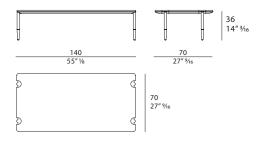

## **ZERO** Centre table

Designer: Andrea Bonini Year: 2019



### DESCRIPTION

Zero collection centre tables. Wooden top, gloss polyester finish coffee and dove colour lacquer. Available whit marble top. Matt light platinum metal legs and details. More wooden finishes and marbles are available in our samples books.



The company reserves the right to make changes to the models without notice. The information given here is based on the latest data published on the price list.



# **ZERO** Centre table

Designer: Andrea Bonini Year: 2019

### **TECHNICAL:**

**Top:** MDF, glossy monochrome lacquered polyester finish. Also available with additional marble top / **Legs and details:** metal in Matt Dark Platinum or Matt Light Platinum finish.

#### **DRAWINGS**:

measures in cm and inch