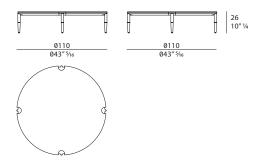

## **ZERO** Centre table

Designer: Andrea Bonini Year: 2019



### DESCRIPTION

Zero collection centre tables. Wooden top, gloss polyester finish coffee and dove colour lacquer. Available whit marble top. Matt light platinum metal legs and details. More wooden finishes and marbles are available in our samples books.



The company reserves the right to make changes to the models without notice. The information given here is based on the latest data published on the price list.



# **ZERO** Centre table

Designer: Andrea Bonini Year: 2019

### **TECHNICAL:**

**Top:** MDF, glossy monochrome lacquered polyester finish. Also available with additional marble top / **Legs and details:** metal in Matt Dark Platinum or Matt Light Platinum finish.

#### **DRAWINGS**:

measures in cm and inch