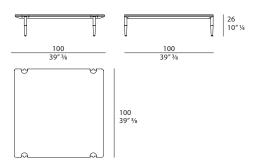

**ZERO** Centre table

Designer: Andrea Bonini Year: 2019



### DESCRIPTION

Zero collection centre tables. Wooden top, gloss polyester finish coffee and dove colour lacquer. Available whit marble top. Matt light platinum metal legs and details. More wooden finishes and marbles are available in our samples books.



The company reserves the right to make changes to the models without notice. The information given here is based on the latest data published on the price list.



# **ZERO** Centre table

Designer: Andrea Bonini Year: 2019

### **TECHNICAL:**

**Top:** MDF, glossy monochrome lacquered polyester finish. Also available with additional marble top / **Legs and details:** metal in Matt Dark Platinum or Matt Light Platinum finish.

#### **DRAWINGS**:

measures in cm and inch