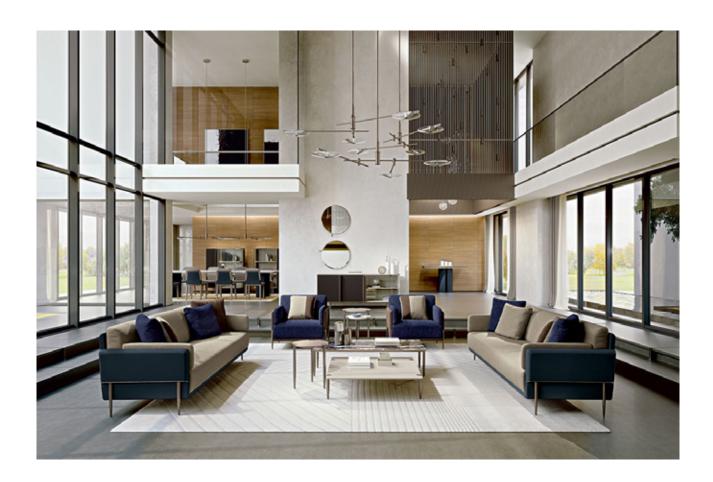

# **ZERO** Centre table

Designer: Andrea Bonini Year: 2019

### **TECHNICAL:**

**Top:** MDF, glossy monochrome lacquered polyester finish. Also available with additional marble top / **Legs and details:** metal in Matt Dark Platinum or Matt Light Platinum finish.