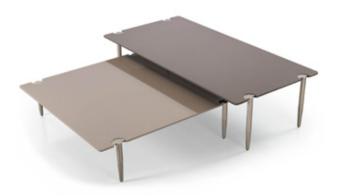

## **ZERO** Centre table

Designer: Andrea Bonini Year: 2019

### DESCRIPTION

Zero collection centre tables. Wooden top, gloss polyester finish coffee and dove colour lacquer. Available whit marble top. Matt light platinum metal legs and details. More wooden finishes and marbles are available in our samples books.