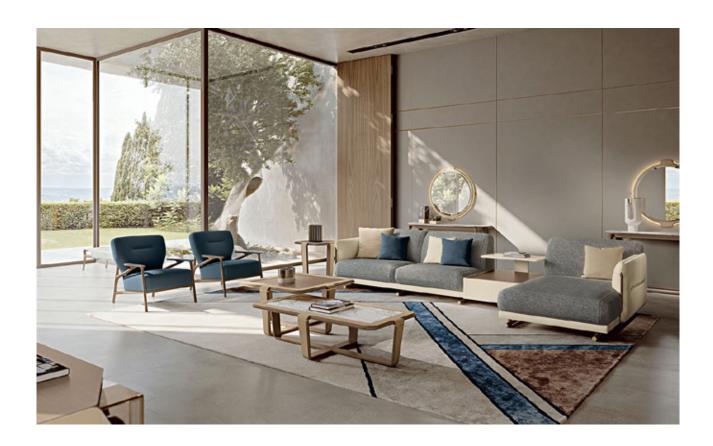

### DESCRIPTION

Vine side table is designed on a four-star wooden base, embellished with brushed gold details, that is visible also in the central coffee tables of the same collection. Covered in leather, the top is available in wood as the structure or with glass or marble insert in the center part. The Vine side table is available in different finishes included in our collection.