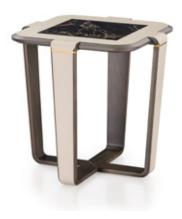

### DESCRIPTION

Vine side table is designed on a four-star wooden base, embellished with brushed gold details, that is visible also in the central coffee tables of the same collection. Covered in leather, the top is available in wood as the structure or with glass or marble insert in the center part. The Vine side table is available in different finishes included in our collection.

#### **TECHNICAL:**

**Structure:** solid walnut wood, MDF and walnut veneered wood particle panels. Leather application / **Top:** available in wood, in bronzed mirror or in marble / **Details:** metal Brushed Gold or Brushed Bronze finish.