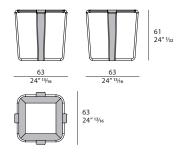

gold details, that is visible also in the central coffee tables of the same collection. Covered in leather, the top is available in wood as the structure or with glass or marble insert in the center part. The Vine side table is available in different finishes included in our collection.



The company reserves the right to make changes to the models without notice. The information given here is based on the latest data published on the price list.



# **VINE** Side table

Designer: Frank Jiang Year: 2019

#### **TECHNICAL:**

**Structure:** solid walnut wood, MDF and walnut veneered wood particle panels. Leather application / **Top:** available in wood, in bronzed mirror or in marble / **Details:** metal Brushed Gold or Brushed Bronze finish.

### **DRAWINGS:**

measures in cm and inch