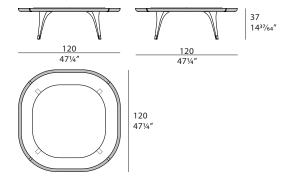

able follows the same style as the side table: the wooden structure consisting of four legs with metal feet, optionally host a top with marble insert and a glass top with leather insert on the edges.

Melting Light coffee table is available in different finishes included in our collection.



The company reserves the right to make changes to the models without notice. The information given here is based on the latest data published on the price list.



# **MELTING LIGHT** Coffee tables

Designer: Frank Jiang Year: 2018

### **TECHNICAL:**

**Structure:** MDF and walnut solid wood. Leather application. top with insert in bronzed glass / **Top:** available in wood or marble / **Feet and details:** metal in Brushed Gold or Brushed Bronze finish.

#### **DRAWINGS:**

measures in cm and inch