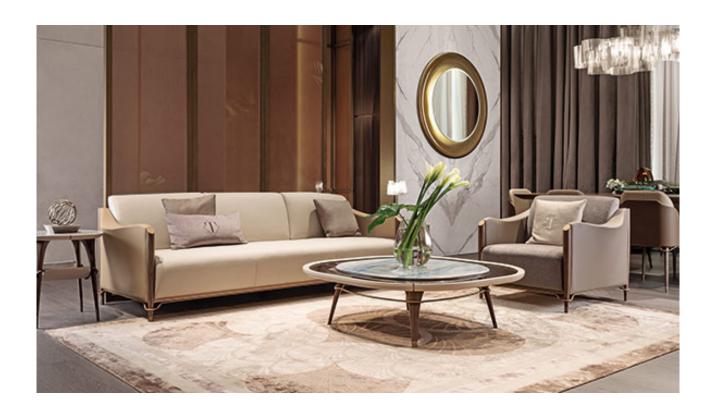

#### DESCRIPTION

Melting Light coffee table follows the same style as the side table: the wooden structure consisting of four legs with metal feet, optionally host a top with marble insert and a glass top with leather insert on the edges.

Melting Light coffee table is available in different finishes included in our collection.

The company reserves the right to make changes to the models without notice. The information given here is based on the latest data published on the price list.