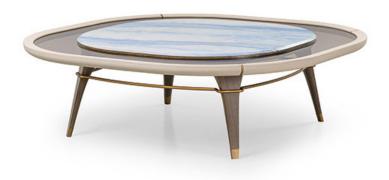

#### DESCRIPTION

Melting Light coffee table follows the same style as the side table: the wooden structure consisting of four legs with metal feet, optionally host a top with marble insert and a glass top with leather insert on the edges.

### **TECHNICAL:**

**Structure:** MDF and walnut solid wood. Leather application. top with insert in bronzed glass / **Top:** available in wood or marble / **Feet and details:** metal in Brushed Gold or Brushed Bronze finish.