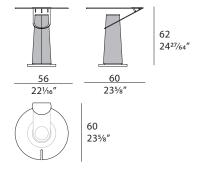

Designer: Andrea Bonini Year: 2018



### DESCRIPTION

The side table from Eclipse collection has a unique and slightly vintage design, its wooden structure covered in leather is linked to an element in light gold metal that supports a circular bronzed glass top. Eclipse side table is available in different finishes included in our collection.



The company reserves the right to make changes to the models without notice. The information given here is based on the latest data published on the price list.



# **ECLIPSE** Side table

Designer: Andrea Bonini Year: 2018

### **TECHNICAL:**

**Structure:** MDF and plywood, glossy hand-decorated polyester finish. Leather application / **Top:** bronzed glass / **Details:** metal Light Gold finish.

#### **DRAWINGS:**

measures in cm and inch