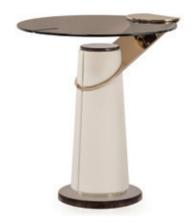

### DESCRIPTION

The side table from Eclipse collection has a unique and slightly vintage design, its wooden structure covered in leather is linked to an element in light gold metal that supports a circular bronzed glass top. Eclipse side table is available in different finishes included in our collection.

### **TECHNICAL:**

**Structure:** MDF and plywood, glossy hand-decorated polyester finish. Leather application / **Top:** bronzed glass / **Details:** metal Light Gold finish.