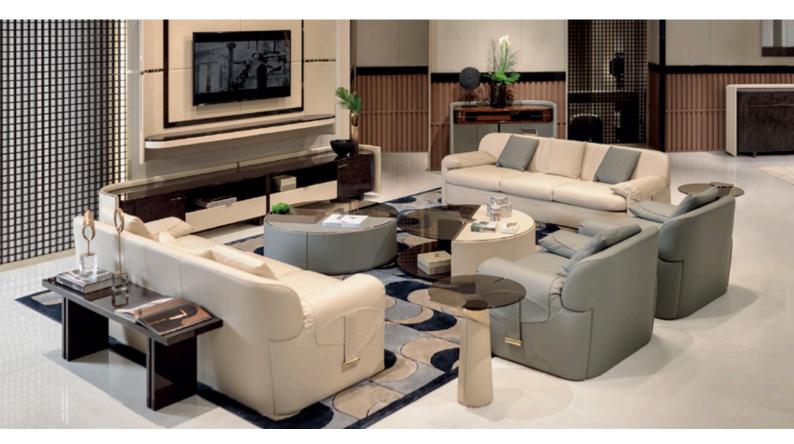

### DESCRIPTION

The side table from Eclipse collection has a unique and slightly vintage design, its wooden structure covered in leather is linked to an element in light gold metal that supports a circular bronzed glass top. Eclipse side table is available in different finishes included in our collection.