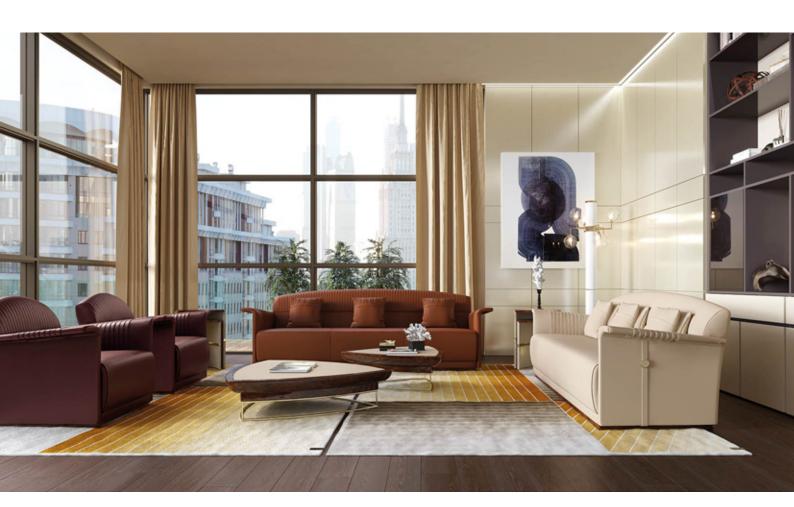

### DESCRIPTION

Triangular coffee table from Madison collection has a contemporary style highlighted by metal structure that supports a glossy lacquered top with leather application in the center. The coffee table is available in three different sizes, in order to give space to competitive imaginative games. Madison triangular coffee table is available in different finishes included in our collection.