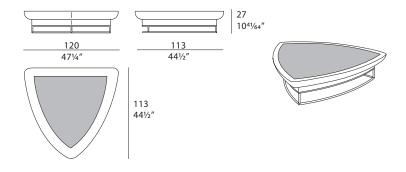

offee table from Madison collection has a contemporary style highlighted by metal structure that supports a glossy lacquered top with leather application in the center. The coffee table is available in three different sizes, in order to give space to competitive imaginative games. Madison triangular coffee table is available in different finishes included in our collection.



The company reserves the right to make changes to the models without notice. The information given here is based on the latest data published on the price list.



# ${f MADISON}$ Triangle coffee tables

Designer: Andrea Bonini Year: 2017

### **TECHNICAL:**

Structure: MDF glossy hand-decorated polyester finish. Leather application on top / Base: metal Light Gold finish.

### DRAWINGS:

measures in cm and inch