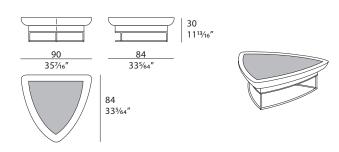

coffee table from Madison collection has a contemporary style highlighted by metal structure that supports a glossy lacquered top with leather application in the center. The coffee table is available in three different sizes, in order to give space to competitive imaginative games. Madison triangular coffee table is available in different finishes included in our collection.



The company reserves the right to make changes to the models without notice. The information given here is based on the latest data published on the price list.



# ${f MADISON}$ Triangle coffee tables

Designer: Andrea Bonini Year: 2017

### **TECHNICAL:**

Structure: MDF glossy hand-decorated polyester finish. Leather application on top / Base: metal Light Gold finish.

### DRAWINGS:

measures in cm and inch