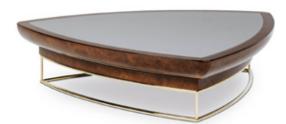

## MADISON Triangle coffee tables

Designer: Andrea Bonini Year: 2017

### DESCRIPTION

Triangular coffee table from Madison collection has a contemporary style highlighted by metal structure that supports a glossy lacquered top with leather application in the center. The coffee table is available in three different sizes, in order to give space to competitive imaginative games. Madison triangular coffee table is available in different finishes included in our collection.

### **TECHNICAL:**

Structure: MDF glossy hand-decorated polyester finish. Leather application on top / Base: metal Light Gold finish.