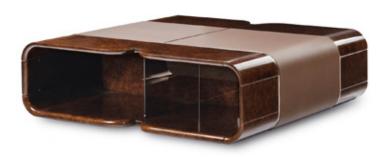

### **DESCRIPTION**

Squared coffee table from Madison collection is a compact complement with curved design, the structure is in wood with application of a leather band that crosses the top to the sides. Available in two sizes, inside has a open space divided in two parts by a glass partition, in order to divide the space. Light gold metal details highlight the shape. Madison squared coffee table is available in different finishes included in our collection.

### **TECHNICAL:**

**Structure:** MDF and plywood, glossy hand-decorated polyester finish. Leather application / **Equipment:** four compartments separated by a bronzed glass / **Details:** metal Light Gold finish.