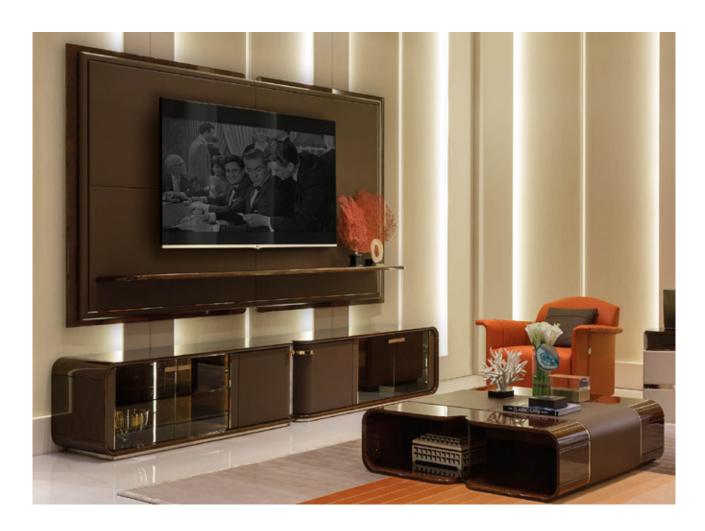

### **DESCRIPTION**

Squared coffee table from Madison collection is a compact complement with curved design, the structure is in wood with application of a leather band that crosses the top to the sides. Available in two sizes, inside has a open space divided in two parts by a glass partition, in order to divide the space. Light gold metal details highlight the shape. Madison squared coffee table is available in different finishes included in our collection.