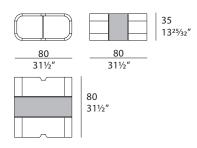

and that crosses the top to the sides. Available in two sizes, inside has a open space divided in two parts by a glass partition, in order to divide the space. Light gold metal details highlight the shape. Madison squared coffee table is available in different finishes included in our collection.



The company reserves the right to make changes to the models without notice. The information given here is based on the latest data published on the price list.



# ${f MADISON}$ Squared coffee table

Designer: Andrea Bonini Year: 2017

### **TECHNICAL:**

**Structure:** MDF and plywood, glossy hand-decorated polyester finish. Leather application / **Equipment:** four compartments separated by a bronzed glass / **Details:** metal Light Gold finish.

### **DRAWINGS**:

measures in cm and inch