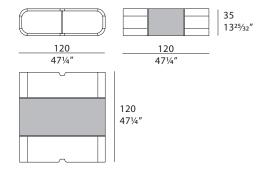

d that crosses the top to the sides. Available in two sizes, inside has a open space divided in two parts by a glass partition, in order to divide the space. Light gold metal details highlight the shape. Madison squared coffee table is available in different finishes included in our collection.



The company reserves the right to make changes to the models without notice. The information given here is based on the latest data published on the price list.



# ${f MADISON}$ Squared coffee table

Designer: Andrea Bonini Year: 2017

### **TECHNICAL:**

**Structure:** MDF and plywood, glossy hand-decorated polyester finish. Leather application / **Equipment:** four compartments separated by a bronzed glass / **Details:** metal Light Gold finish.

### **DRAWINGS**:

measures in cm and inch