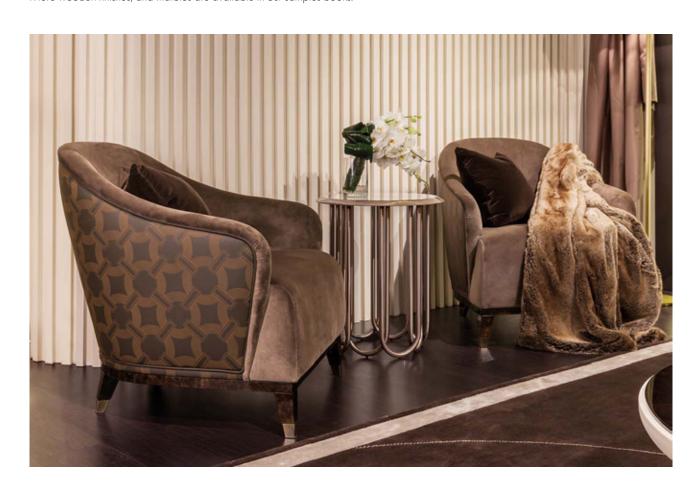

# **AUDREY** Side table

Designer: Andrea Bonini Year: 2016

#### DESCRIPTION

Audrey side table. Wooden top (or marble top), hand-decorated, gloss polyester finish dark brown briar effect. Matt gold metal pipe structure, also available with bronze metal pipe structure and with light gold metal pipe structure.