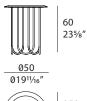

er: Andrea Bonini Year: 2016



#### DESCRIPTION

Audrey side table. Wooden top (or marble top), hand-decorated, gloss polyester finish dark brown briar effect. Matt gold metal pipe structure, also available with bronze metal pipe structure and with light gold metal pipe structure.

More wooden finishes, and marbles are available in our samples books.



The company reserves the right to make changes to the models without notice. The information given here is based on the latest data published on the price list.



# **AUDREY** Side table

Designer: Andrea Bonini Year: 2016

### **TECHNICAL:**

**Top and undertop:** MDF glossy hand-decorated polyester finish. Available with top in wood or marble / **Details:** metal Audrey Gold, Audrey Bronze.

#### **DRAWINGS:**

measures in cm and inch