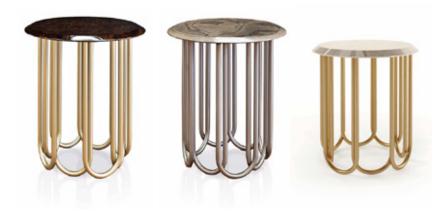

# **AUDREY** Side table

Designer: Andrea Bonini Year: 2016

#### DESCRIPTION

Audrey side table. Wooden top (or marble top), hand-decorated, gloss polyester finish dark brown briar effect. Matt gold metal pipe structure, also available with bronze metal pipe structure and with light gold metal pipe structure.

### **TECHNICAL:**

**Top and undertop:** MDF glossy hand-decorated polyester finish. Available with top in wood or marble / **Details:** metal Audrey Gold, Audrey Bronze.