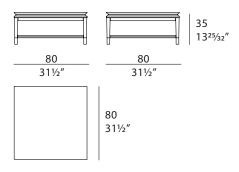

ear: 2016



#### DESCRIPTION

Noir collection square centre table. Wooden structure, hand-decorated, gloss polyester finish white striped effect. Light gold metal details, also available with bronze metal details. Also available with marble top. More wooden finishes and leathers are available in our samples books.



The company reserves the right to make changes to the models without notice. The information given here is based on the latest data published on the price list.



## **NOIR** Squared coffee table Designer: Andrea Bonini Year: 2016

### **TECHNICAL:**

Structure: MDF and solid wood, glossy hand-decorated polyester finish. Leather application / Top: available in wood or marble / Details and feet: metal Light Gold or Bronze finish.

#### **DRAWINGS:**

measures in cm and inch