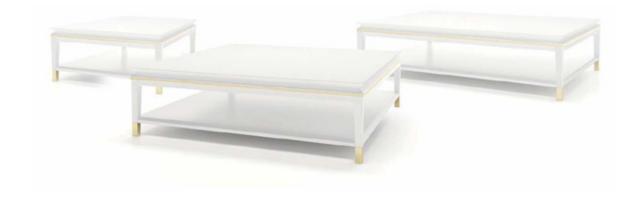

# NOIR Squared coffee table Designer: Andrea Bonini Year: 2016

#### DESCRIPTION

Noir collection square centre table. Wooden structure, hand-decorated, gloss polyester finish white striped effect. Light gold metal details, also available with bronze metal details. Also available with marble top. More wooden finishes and leathers are available in our samples books.

## **NOIR** Squared coffee table Designer: Andrea Bonini Year: 2016

### **TECHNICAL:**

Structure: MDF and solid wood, glossy hand-decorated polyester finish. Leather application / Top: available in wood or marble / Details and feet: metal Light Gold or Bronze finish.