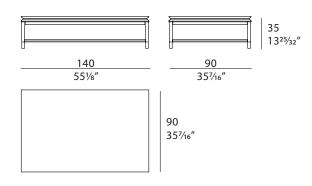

r: 2016



#### DESCRIPTION

Noir collection square centre table. Wooden structure, hand-decorated, gloss polyester finish white striped effect. Light gold metal details, also available with bronze metal details. Also available with marble top. More wooden finishes and leathers are available in our samples books.



The company reserves the right to make changes to the models without notice. The information given here is based on the latest data published on the price list.



## **NOIR** Squared coffee table Designer: Andrea Bonini Year: 2016

### **TECHNICAL:**

Structure: MDF and solid wood, glossy hand-decorated polyester finish. Leather application / Top: available in wood or marble / Details and feet: metal Light Gold or Bronze finish.

#### **DRAWINGS:**

measures in cm and inch