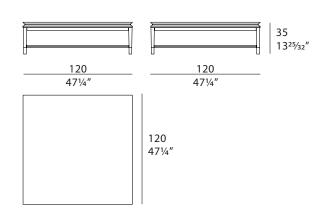

2016



#### DESCRIPTION

Noir collection square centre table. Wooden structure, hand-decorated, gloss polyester finish white striped effect. Light gold metal details, also available with bronze metal details. Also available with marble top. More wooden finishes and leathers are available in our samples books.



The company reserves the right to make changes to the models without notice. The information given here is based on the latest data published on the price list.



## **NOIR** Squared coffee table Designer: Andrea Bonini Year: 2016

### **TECHNICAL:**

Structure: MDF and solid wood, glossy hand-decorated polyester finish. Leather application / Top: available in wood or marble / Details and feet: metal Light Gold or Bronze finish.

#### **DRAWINGS:**

measures in cm and inch