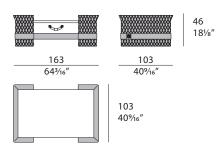

in embroidered leather. Equipped with drawer with handle in leather and metal or only metal, they are available with glossy lacquered top or marble top. Numero Tre coffee tables are available in different finishes included in our collection.



The company reserves the right to make changes to the models without notice. The information given here is based on the latest data published on the price list.



# NUMERO TRE Squared coffee tables

Designer: Roberto Serio Year: 2014

### **TECHNICAL:**

**Structure:** MDF, solid wood, plywood and wood particle panels, glossy hand-decorated polyester finish. Embroidered leather applications, printed leathers cannot be embroidered / **Top:** available in marble or wood / **Details:** metal Gold finish.

#### **DRAWINGS:**

measures in cm and inch