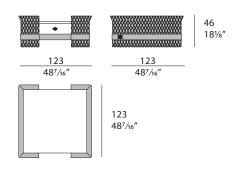

broidered leather. Equipped with drawer with handle in leather and metal or only metal, they are available with glossy lacquered top or marble top. Numero Tre coffee tables are available in different finishes included in our collection.



The company reserves the right to make changes to the models without notice. The information given here is based on the latest data published on the price list.



# NUMERO TRE Squared coffee tables

Designer: Roberto Serio Year: 2014

### **TECHNICAL:**

**Structure:** MDF, solid wood, plywood and wood particle panels, glossy hand-decorated polyester finish. Embroidered leather applications, printed leathers cannot be embroidered / **Top:** available in marble or wood / **Details:** metal Gold finish.

#### **DRAWINGS:**

measures in cm and inch