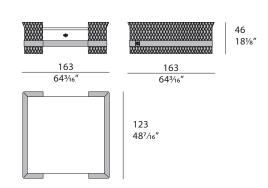

dered leather. Equipped with drawer with handle in leather and metal or only metal, they are available with glossy lacquered top or marble top. Numero Tre coffee tables are available in different finishes included in our collection.



The company reserves the right to make changes to the models without notice. The information given here is based on the latest data published on the price list.



# NUMERO TRE Squared coffee tables

Designer: Roberto Serio Year: 2014

### **TECHNICAL:**

**Structure:** MDF, solid wood, plywood and wood particle panels, glossy hand-decorated polyester finish. Embroidered leather applications, printed leathers cannot be embroidered / **Top:** available in marble or wood / **Details:** metal Gold finish.

#### **DRAWINGS:**

measures in cm and inch