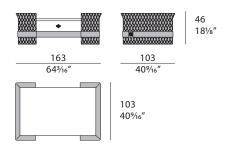

n embroidered leather. Equipped with drawer with handle in leather and metal or only metal, they are available with glossy lacquered top or marble top. Numero Tre coffee tables are available in different finishes included in our collection.



The company reserves the right to make changes to the models without notice. The information given here is based on the latest data published on the price list.



# NUMERO TRE Squared coffee tables

Designer: Roberto Serio Year: 2014

### **TECHNICAL:**

**Structure:** MDF, solid wood, plywood and wood particle panels, glossy hand-decorated polyester finish. Embroidered leather applications, printed leathers cannot be embroidered / **Top:** available in marble or wood / **Details:** metal Gold finish.

#### **DRAWINGS:**

measures in cm and inch