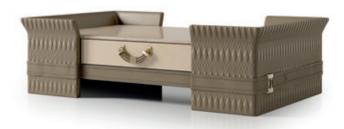

# NUMERO TRE Squared coffee tables

Designer: Roberto Serio Year: 2014

#### **DESCRIPTION**

Coffee tables from Numero Tre collections are available in square or rectangular shapes, with an important design structure, almost completely covered in embroidered leather. Equipped with drawer with handle in leather and metal or only metal, they are available with glossy lacquered top or marble top. Numero Tre coffee tables are available in different finishes included in our collection.

### **TECHNICAL:**

**Structure:** MDF, solid wood, plywood and wood particle panels, glossy hand-decorated polyester finish. Embroidered leather applications, printed leathers cannot be embroidered / **Top:** available in marble or wood / **Details:** metal Gold finish.