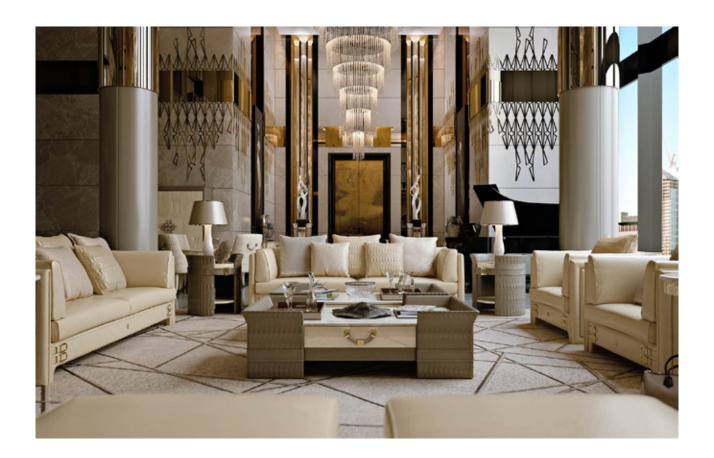

# NUMERO TRE Squared coffee tables

Designer: Roberto Serio Year: 2014

#### **DESCRIPTION**

Coffee tables from Numero Tre collections are available in square or rectangular shapes, with an important design structure, almost completely covered in embroidered leather. Equipped with drawer with handle in leather and metal or only metal, they are available with glossy lacquered top or marble top. Numero Tre coffee tables are available in different finishes included in our collection.