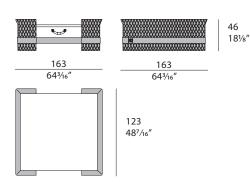

oidered leather. Equipped with drawer with handle in leather and metal or only metal, they are available with glossy lacquered top or marble top. Numero Tre coffee tables are available in different finishes included in our collection.



The company reserves the right to make changes to the models without notice. The information given here is based on the latest data published on the price list.



# NUMERO TRE Squared coffee tables

Designer: Roberto Serio Year: 2014

### **TECHNICAL:**

**Structure:** MDF, solid wood, plywood and wood particle panels, glossy hand-decorated polyester finish. Embroidered leather applications, printed leathers cannot be embroidered / **Top:** available in marble or wood / **Details:** metal Gold finish.

#### **DRAWINGS:**

measures in cm and inch