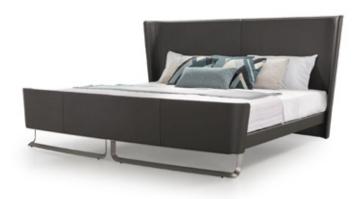

# MILANO Bed

Designer: SBGA | Blengini Ghirardelli

Year: 2019

### **DESCRIPTION**

Bed from Milano collection has an important design with modern yet elegant lines. Its curved metal base supports a structure that can be entirely covered in leather or in fabric. The large headboard is synonymous with comfort and hospitality. Milano bed is available in king size or standard size. Different coverings are available as per our samples book.