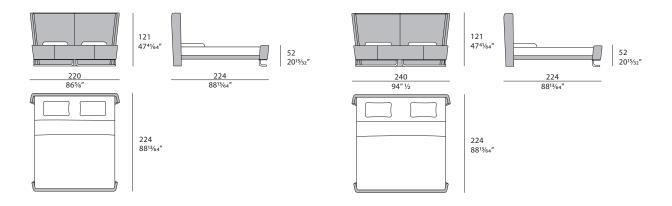

structure that can be entirely covered in leather or in fabric. The large headboard is synonymous with comfort and hospitality. Milano bed is available in king size or standard size. Different coverings are available as per our samples book.



The company reserves the right to make changes to the models without notice. The information given here is based on the latest data published on the price list.



# MILANO Bed

Designer: SBGA | Blengini Ghirardelli Year: 2019

## **TECHNICAL:**

**Structure:** plywood and solid wood. **/ Padding:** Polyurethane foam in different densities **/ Pre upholstery:** polyester wadding **/ Upholstery:** non-removable in leather or fabric **/ Feet:** Brushed Nickel finish metal **/ Slides:** plastic material.

### **DRAWINGS:**

measures in cm and inches