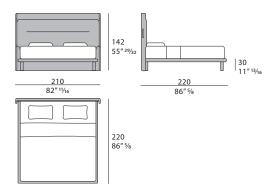

a showy central seam, like a signature. The leather or fabric covering crates a game of textural contrasts pleasant to the eye and touch. Zero bed is available in king size or standard size. Different coverings are available as per our samples book.



The company reserves the right to make changes to the models without notice. The information given here is based on the latest data published on the price list.



## **ZERO** Bed

Designer: Andrea Bonini Year: 2019

### **TECHNICAL:**

**Structure:** plywood and solid wood / **Padding:** Polyurethane foam in different densities / **Preupholstery:** polyester wadding / **Upholstery:** non-removable in leather or fabric / **Decoration details:** metal in Matt Dark Platinum or Matt Light Platinum.

#### **DRAWINGS**:

measures in cm and inch