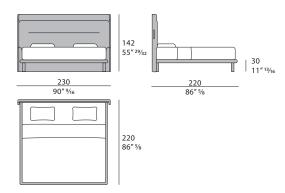

showy central seam, like a signature. The leather or fabric covering crates a game of textural contrasts pleasant to the eye and touch. Zero bed is available in king size or standard size. Different coverings are available as per our samples book.



The company reserves the right to make changes to the models without notice. The information given here is based on the latest data published on the price list.



## **ZERO** Bed

Designer: Andrea Bonini Year: 2019

### **TECHNICAL:**

**Structure:** plywood and solid wood / **Padding:** Polyurethane foam in different densities / **Preupholstery:** polyester wadding / **Upholstery:** non-removable in leather or fabric / **Decoration details:** metal in Matt Dark Platinum or Matt Light Platinum.

#### **DRAWINGS**:

measures in cm and inch