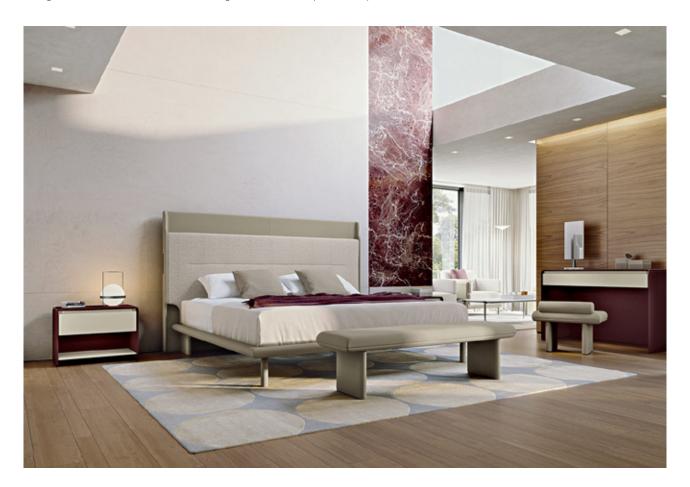

### **DESCRIPTION**

Zero bed has a thin and linear structure that contrasts with a much more important headboard, embellished by a game of levels and a showy central seam, like a signature. The leather or fabric covering crates a game of textural contrasts pleasant to the eye and touch. Zero bed is available in king size or standard size. Different coverings are available as per our samples book.