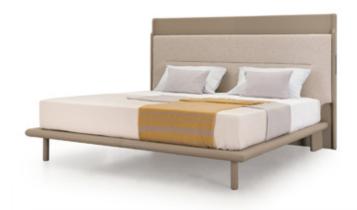

### **DESCRIPTION**

Zero bed has a thin and linear structure that contrasts with a much more important headboard, embellished by a game of levels and a showy central seam, like a signature. The leather or fabric covering crates a game of textural contrasts pleasant to the eye and touch. Zero bed is available in king size or standard size. Different coverings are available as per our samples book.