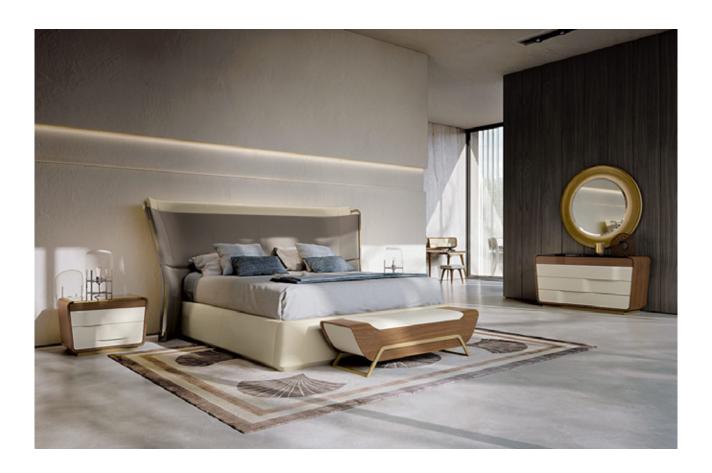

#### **DESCRIPTION**

Melting Light bed has a high and enveloping headboard, with large horizontal bands. Gold metal tubular details highlight the shapes. The bed is entirely covered in leather, with the possibility of playing with elegant colour contrasts. The bed is available in king size and standard size. Melting Light bed is available in different coverings as per our samples book.

### **TECHNICAL:**

**Structure:** plywood and solid wood / **Padding:** Polyurethane foam in different densities / **Preupholstery:** polyester wadding / **Upholstery:** non-removable in leather or fabric / **Decorative details:** metal Brushed Gold or Brushed Bronze finish.