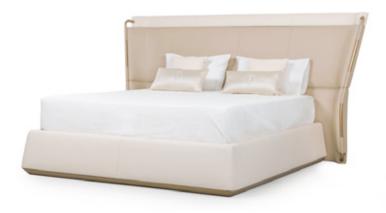

#### **DESCRIPTION**

Melting Light bed has a high and enveloping headboard, with large horizontal bands. Gold metal tubular details highlight the shapes. The bed is entirely covered in leather, with the possibility of playing with elegant colour contrasts. The bed is available in king size and standard size. Melting Light bed is available in different coverings as per our samples book.