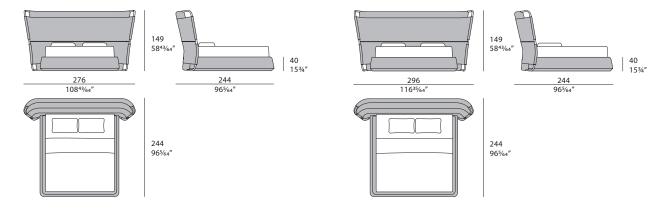

light the shapes. The bed is entirely covered in leather, with the possibility of playing with elegant colour contrasts. The bed is available in king size and standard size. Melting Light bed is available in different coverings as per our samples book.



The company reserves the right to make changes to the models without notice. The information given here is based on the latest data published on the price list.



## MELTING LIGHT Bed

Designer: Frank Jiang Year: 2018

### **TECHNICAL:**

**Structure:** plywood and solid wood / **Padding:** Polyurethane foam in different densities / **Preupholstery:** polyester wadding / **Upholstery:** non-removable in leather or fabric / **Decorative details:** metal Brushed Gold or Brushed Bronze finish.

### **DRAWINGS:**

measures in cm and inches