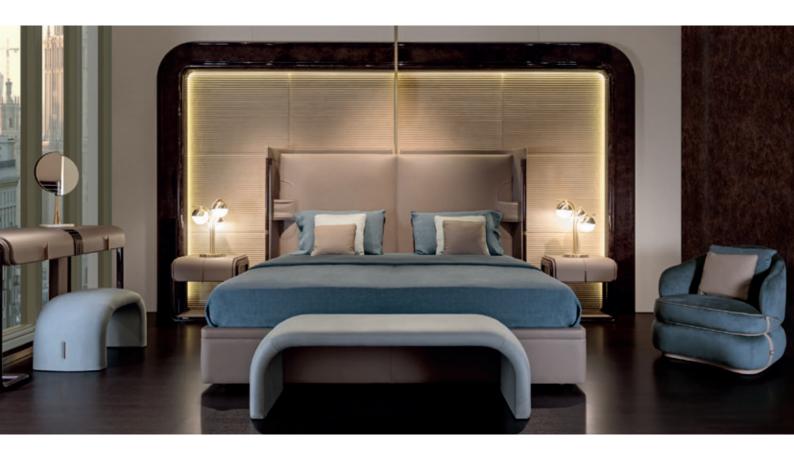

### **DESCRIPTION**

Eclipse bed is characterized by a design with modern and clean lines, almost entirely covered in leather or fabric. The headboard plays with wrapping bands on glossy lacquered wooden elements. It is ideally divided in two sections by the soft and tempting upholstery. The bed is available in standard size or king size. The light gold details enhance the shapes. Eclipse bed is available in different wooden finishes and coverings as per our samples book.