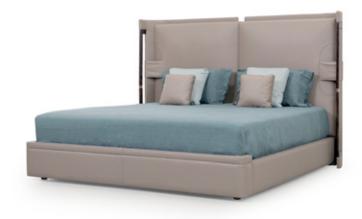

### **DESCRIPTION**

Eclipse bed is characterized by a design with modern and clean lines, almost entirely covered in leather or fabric. The headboard plays with wrapping bands on glossy lacquered wooden elements. It is ideally divided in two sections by the soft and tempting upholstery. The bed is available in standard size or king size. The light gold details enhance the shapes. Eclipse bed is available in different wooden finishes and coverings as per our samples book.

### **TECHNICAL:**

Structure: solid wood and plywood, glossy hand-decorated polyester finish / Padding: Polyurethane foam in different densities / Preupholstery: polyester wadding / Upholstery: nonremovable in leather or fabric / Decorative details: metal Light Gold finish.