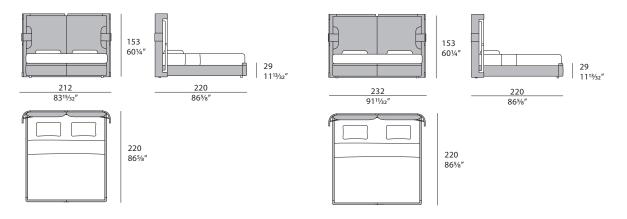

ally divided in two sections by the soft and tempting upholstery. The bed is available in standard size or king size. The light gold details enhance the shapes. Eclipse bed is available in different wooden finishes and coverings as per our samples book.



The company reserves the right to make changes to the models without notice. The information given here is based on the latest data published on the price list.



# **ECLIPSE** Bed

Designer: Andrea Bonini Year: 2018

### **TECHNICAL:**

Structure: solid wood and plywood, glossy hand-decorated polyester finish / Padding: Polyurethane foam in different densities / Preupholstery: polyester wadding / Upholstery: nonremovable in leather or fabric / Decorative details: metal Light Gold finish.

#### **DRAWINGS:**

measures in cm and inches