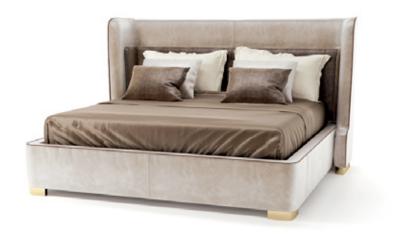

## NOIR Bed

Designer: Andrea Bonini Year: 2016

### **DESCRIPTION**

Noir bed has a wrapping structure, completely upholstered and covered in leather or fabric. The headboard is designed with two bands, with which is possible to play in contrast using different materials and colours. The gold metal feet give a touch of light to the important frame. Noir bed is available in king size and standard size. Different coverings are available as per our samples book.