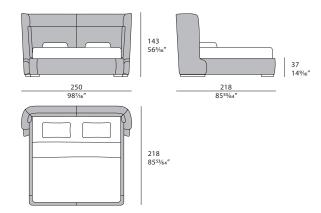

y in contrast using different materials and colours. The gold metal feet give a touch of light to the important frame. Noir bed is available in king size and standard size. Different coverings are available as per our samples book.



The company reserves the right to make changes to the models without notice. The information given here is based on the latest data published on the price list.



# NOIR Bed

Designer: Andrea Bonini Year: 2016

### **TECHNICAL:**

**Structure:** plywood and solid wood / **Padding:** Polyurethane foam in different densities / **Preupholstery:** polyester wadding / **Upholstery:** bed frame with removable cover, headboard non-removable. Leather or fabric upholstery / **Feet:** metal Light Gold or Bronze finish.

### **DRAWINGS:**

measures in cm and inches