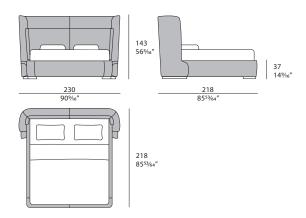

lay in contrast using different materials and colours. The gold metal feet give a touch of light to the important frame. Noir bed is available in king size and standard size. Different coverings are available as per our samples book.



The company reserves the right to make changes to the models without notice. The information given here is based on the latest data published on the price list.



# NOIR Bed

Designer: Andrea Bonini Year: 2016

### **TECHNICAL:**

**Structure:** plywood and solid wood / **Padding:** Polyurethane foam in different densities / **Preupholstery:** polyester wadding / **Upholstery:** bed frame with removable cover, headboard non-removable. Leather or fabric upholstery / **Feet:** metal Light Gold or Bronze finish.

### **DRAWINGS:**

measures in cm and inches