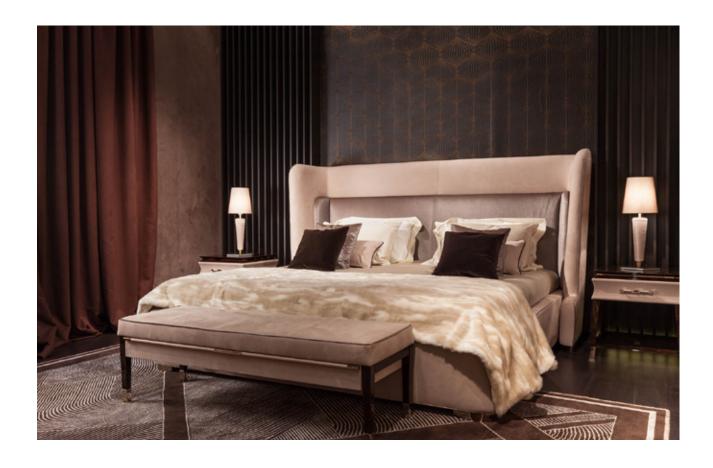

## NOIR Bed

Designer: Andrea Bonini Year: 2016

### **DESCRIPTION**

Noir bed has a wrapping structure, completely upholstered and covered in leather or fabric. The headboard is designed with two bands, with which is possible to play in contrast using different materials and colours. The gold metal feet give a touch of light to the important frame. Noir bed is available in king size and standard size. Different coverings are available as per our samples book.