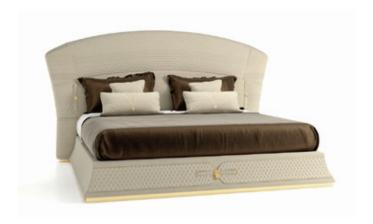

#### **DESCRIPTION**

Bed from Vogue collection has winding and majestic shapes; completely upholstered it is enriched by games of levels with hexagonal embroidered sections and by adding gold metals details such as buckles or locks. The gold metal base supports the structure creating a contrasting line. Vogue bed is available in king size or standard size. Embroidered headboard. Different coverings are available as per our samples book.

### **TECHNICAL:**

Structure: plywood, wood particle panels and solid wood /Padding: Polyurethane foam in different densities / Pre-upholstery: polyester wadding / Upholstery: non-removable in leather or fabric with hexagonal embroidery. Printed leathers cannot be embroidered / Decorative details: metal Gold finish.