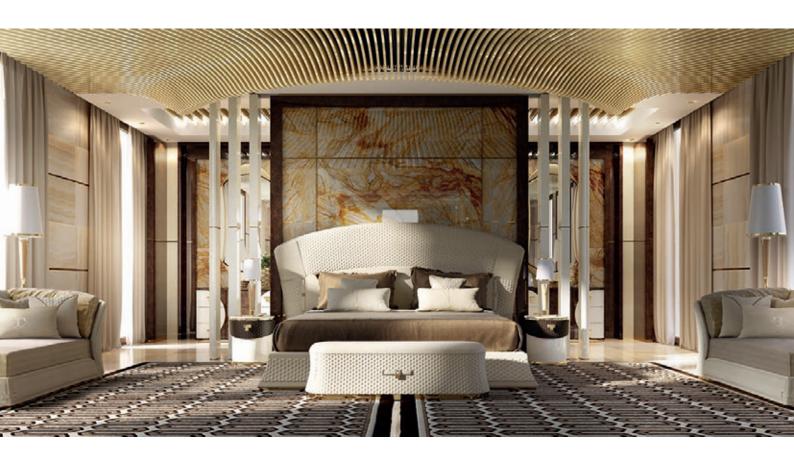

#### **DESCRIPTION**

Bed from Vogue collection has winding and majestic shapes; completely upholstered it is enriched by games of levels with hexagonal embroidered sections and by adding gold metals details such as buckles or locks. The gold metal base supports the structure creating a contrasting line. Vogue bed is available in king size or standard size. Embroidered headboard. Different coverings are available as per our samples book.