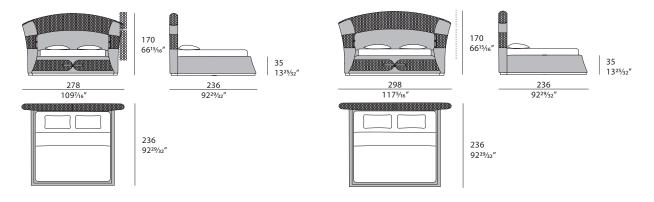

s buckles or locks. The gold metal base supports the structure creating a contrasting line. Vogue bed is available in king size or standard size. Embroidered headboard. Different coverings are available as per our samples book.



The company reserves the right to make changes to the models without notice. The information given here is based on the latest data published on the price list.



# VOGUE Bed

Designer: Andrea Bonini Year: 2016

### **TECHNICAL:**

Structure: plywood, wood particle panels and solid wood /Padding: Polyurethane foam in different densities / Pre-upholstery: polyester wadding / Upholstery: non-removable in leather or fabric with hexagonal embroidery. Printed leathers cannot be embroidered / Decorative details: metal Gold finish.

#### **DRAWINGS:**

measures in cm