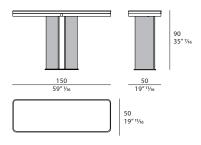

esigner: Andrea Bonini Year: 2019



# DESCRIPTION

The Zero Console has a cylindrical base completely clad in leather. The top may be in glossy lacquered wood or marble. The base and the profile of the top are in platinum coloured metal. The Zero Console is available in various standard finishes.



The company reserves the right to make changes to the models without notice. The information given here is based on the latest data published on the price list.



# **ZERO** Console

Designer: Andrea Bonini Year: 2019

# **TECHNICAL:**

**Structure:** MDF and plywood. Leather application / **Top:** available in wood, glossy monochrome lacquered polyester finish, or marble / **Base** and details: metal in Matt Dark Platinum or Matt Light Platinum finish.

# DRAWINGS:

measures in cm and inch