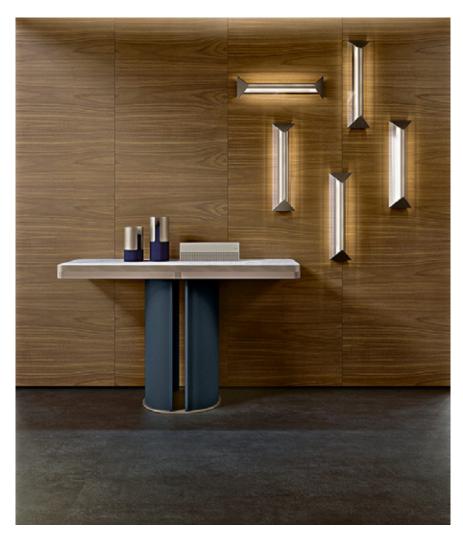

# DESCRIPTION

The Zero Console has a cylindrical base completely clad in leather. The top may be in glossy lacquered wood or marble. The base and the profile of the top are in platinum coloured metal. The Zero Console is available in various standard finishes.