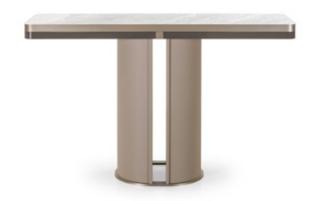

# DESCRIPTION

The Zero Console has a cylindrical base completely clad in leather. The top may be in glossy lacquered wood or marble. The base and the profile of the top are in platinum coloured metal. The Zero Console is available in various standard finishes.

# **TECHNICAL:**

**Structure:** MDF and plywood. Leather application / **Top:** available in wood, glossy monochrome lacquered polyester finish, or marble / **Base** and details: metal in Matt Dark Platinum or Matt Light Platinum finish.