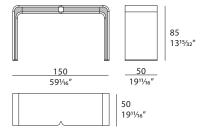

igner: Andrea Bonini Year: 2017



#### DESCRIPTION

The Madison Console evokes the modern spirit of the entire collection. The glossy lacquered bridge like structure has leather inserts, two central drawers lined with micro-fibre. The Madison Console is availa-ble in various standard finishes.



The company reserves the right to make changes to the models without notice. The information given here is based on the latest data published on the price list.



# MADISON Console

Designer: Andrea Bonini Year: 2017

## **TECHNICAL:**

**Structure:** MDF and wood particle panels, glossy hand-decorated polyester finish. Leather application / **Drawers:** two, internal covering in microfiber. Leather application / **Details:** metal Light Gold finish.

### **DRAWINGS:**

measures in cm and inch