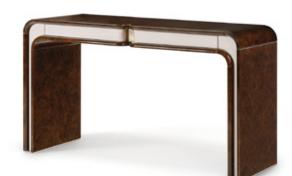

# MADISON Console Designer: Andrea Bonini Year: 2017

#### DESCRIPTION

The Madison Console evokes the modern spirit of the entire collection. The glossy lacquered bridge like structure has leather inserts, two central drawers lined with micro-fibre. The Madison Console is availa-ble in various standard finishes.

## **TECHNICAL:**

**Structure:** MDF and wood particle panels, glossy hand-decorated polyester finish. Leather application / **Drawers:** two, internal covering in microfiber. Leather application / **Details:** metal Light Gold finish.