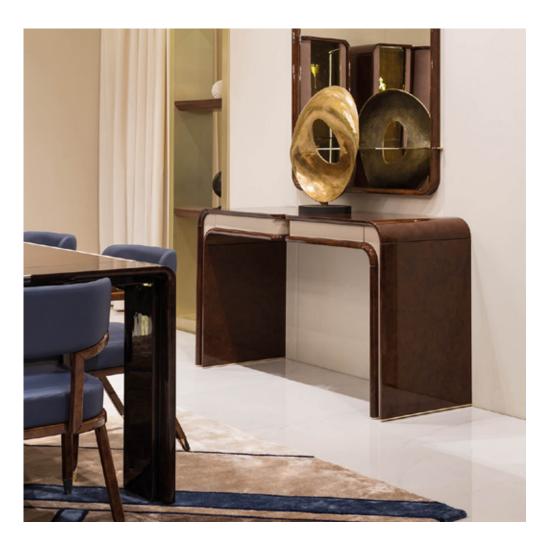

#### DESCRIPTION

The Madison Console evokes the modern spirit of the entire collection. The glossy lacquered bridge like structure has leather inserts, two central drawers lined with micro-fibre. The Madison Console is availa-ble in various standard finishes.

## **TECHNICAL:**

**Structure:** MDF and wood particle panels, glossy hand-decorated polyester finish. Leather application / **Drawers:** two, internal covering in microfiber. Leather application / **Details:** metal Light Gold finish.