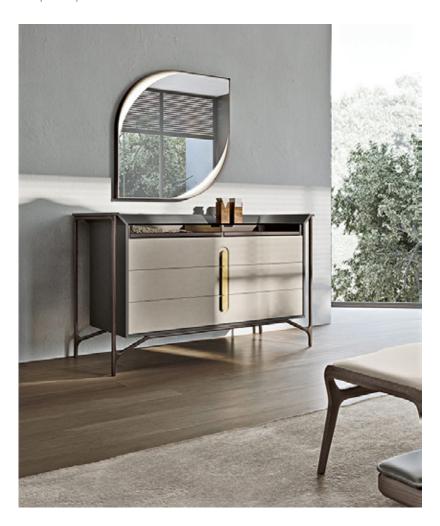

## DESCRIPTION

The chest of drawers of the Vine collection has a wooden structure, with outer frame and drawers covered in leather. An upper compartment with bronzed glass top contains two sliding shelves. The central detail in brushed gold metal acts as a handle for the drawers. The Vine chest of drawers is available in different finishes as per sample book

## **TECHNICAL:**

**Structure:** MDF, solid walnut, plywood and walnut veneered wood particle panels. Leather application / **Top:** in bronzed glass / **Equipment:** three drawers, internal covering in microfiber, leather application. Two sliding upper shelves in wood for object / **Details:** metal in Brushed Gold or Brushed Bronze.