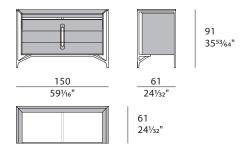

ment with bronzed glass top contains two sliding shelves. The central detail in brushed gold metal acts as a handle for the drawers. The Vine chest of drawers is available in different finishes as per sample book



The company reserves the right to make changes to the models without notice. The information given here is based on the latest data published on the price list.



## **VINE** Chest of drawers

Designer: Frank Jiang Year: 2019

## **TECHNICAL:**

**Structure:** MDF, solid walnut, plywood and walnut veneered wood particle panels. Leather application / **Top:** in bronzed glass / **Equipment:** three drawers, internal covering in microfiber, leather application. Two sliding upper shelves in wood for object / **Details:** metal in Brushed Gold or Brushed Bronze.

## **DRAWINGS**