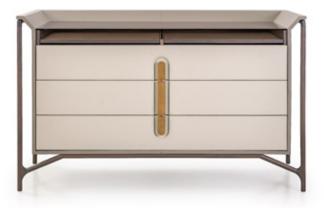

## DESCRIPTION

The chest of drawers of the Vine collection has a wooden structure, with outer frame and drawers covered in leather. An upper compartment with bronzed glass top contains two sliding shelves. The central detail in brushed gold metal acts as a handle for the drawers. The Vine chest of drawers is available in different finishes as per sample book

## **TECHNICAL:**

**Structure:** MDF, solid walnut, plywood and walnut veneered wood particle panels. Leather application / **Top:** in bronzed glass / **Equipment:** three drawers, internal covering in microfiber, leather application. Two sliding upper shelves in wood for object / **Details:** metal in Brushed Gold or Brushed Bronze.