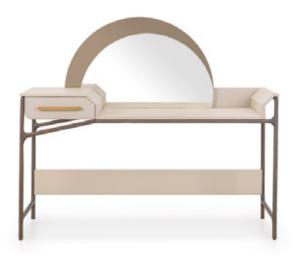

## DESCRIPTION

The dressing table of the Vine collection has a wooden structure, with drawer and other structural elements entirely covered in leather, the details in brushed gold metal underline the design. The dressing table is also available in the version without mirror. The Vine dressing table is available in different finishes as per sample book.

## TECHNICAL

Structure: MDF, solid walnut, plywood and walnut veneered wood particle panels. Leather application / Equipment: R543 one drawer, internal covering in microfiber, leather application. Mirror clear and bronzed finish. R545 one drawer, internal covering in microfiber, leather application / Details: metal in Brushed Gold or Brushed Bronze finish.