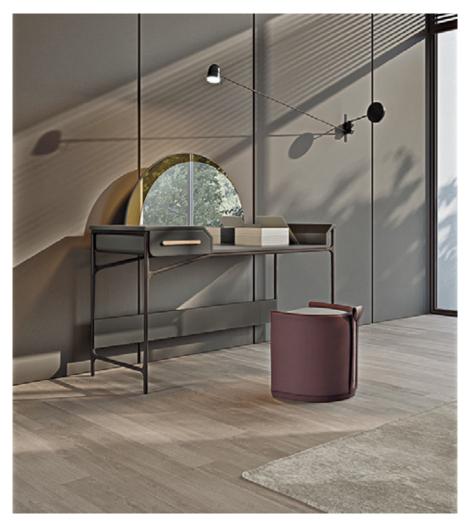

## DESCRIPTION

The dressing table of the Vine collection has a wooden structure, with drawer and other structural elements entirely covered in leather, the details in brushed gold metal underline the design. The dressing table is also available in the version without mirror. The Vine dressing table is available in different finishes as per sample book.