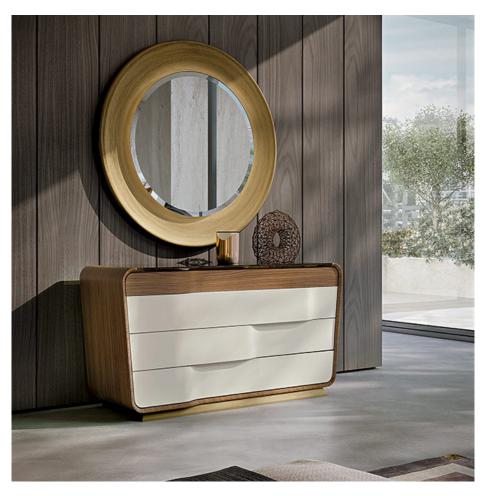

# **MELTING LIGHT** Chest of drawers

Designer: Frank Jiang Year: 2018

### **DESCRIPTION**

The chest of drawers of the Melting Light collection has elegant and refined lines, it is equipped with three drawers covered in leather enriched by a staggered wave motif that hides the handles. The bronzed glass top is equipped with a wooden drawer for objects, divided into compartments, which can be optional with or without internal lighting. The details in brushed gold metal underline the shapes. The Melting Light chest of drawers is available in different finishes as per sample book.

## **TECHNICAL:**

**Structure:** MDF, plywood, solid walnut wood and walnut veneered wood particle panels / **Top:** in bronzed glass / **Equipment:** three drawers, internal covering in microfiber, leather application. One upper drawer in wood for object and ties with optional internal lighting (LED8) / **Details and base:** metal in Brushed Gold or Brushed Bronze finish.