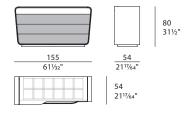

internal lighting. The details in brushed gold metal underline the shapes. The Melting Light chest of drawers is available in different finishes as per sample book.



The company reserves the right to make changes to the models without notice. The information given here is based on the latest data published on the price list.



# **MELTING LIGHT** Chest of drawers

Designer: Frank Jiang Year: 2018

## **TECHNICAL:**

**Structure:** MDF, plywood, solid walnut wood and walnut veneered wood particle panels / **Top:** in bronzed glass / **Equipment:** three drawers, internal covering in microfiber, leather application. One upper drawer in wood for object and ties with optional internal lighting (LED8) / **Details and base:** metal in Brushed Gold or Brushed Bronze finish.

## **DRAWINGS:**