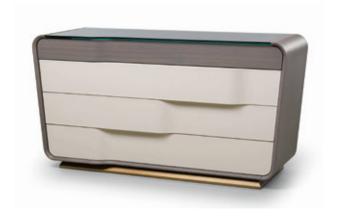

# **MELTING LIGHT** Chest of drawers

Designer: Frank Jiang Year: 2018

### **DESCRIPTION**

The chest of drawers of the Melting Light collection has elegant and refined lines, it is equipped with three drawers covered in leather enriched by a staggered wave motif that hides the handles. The bronzed glass top is equipped with a wooden drawer for objects, divided into compartments, which can be optional with or without internal lighting. The details in brushed gold metal underline the shapes. The Melting Light chest of drawers is available in different finishes as per sample book.

## **TECHNICAL:**

**Structure:** MDF, plywood, solid walnut wood and walnut veneered wood particle panels / **Top:** in bronzed glass / **Equipment:** three drawers, internal covering in microfiber, leather application. One upper drawer in wood for object and ties with optional internal lighting (LED8) / **Details and base:** metal in Brushed Gold or Brushed Bronze finish.