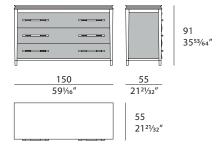

e handles are embellished with gold metal details. The wooden top and the structure are in glossy lacquered finish, the top is also available in marble. The Noir chest of drawers is available in different finishes as per the sample book.



The company reserves the right to make changes to the models without notice. The information given here is based on the latest data published on the price list.



# **NOIR** Chest of drawers

Designer: Andrea Bonini Year: 2016

## **TECHNICAL:**

**Structure:** MDF, solid wood and wood particle panels, glossy hand-decorated polyester finish. Leather applications / **Top:** available in wood or marble / **Drawers:** three, internal covering in microfiber. Leather application / **Feet and details:** metal Light Gold or Bronze finish.

### **DRAWINGS:**