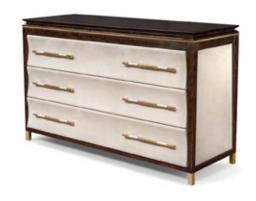

### DESCRIPTION

The chest of drawers of the Noir collection has a luxurious and elegant style, is equipped with three drawers covered in leather externally and internally covered in microfiber, the handles are embellished with gold metal details. The wooden top and the structure are in glossy lacquered finish, the top is also available in marble. The Noir chest of drawers is available in different finishes as per the sample book.

## **TECHNICAL:**

**Structure:** MDF, solid wood and wood particle panels, glossy hand-decorated polyester finish. Leather applications / **Top:** available in wood or marble / **Drawers:** three, internal covering in microfiber. Leather application / **Feet and details:** metal Light Gold or Bronze finish.