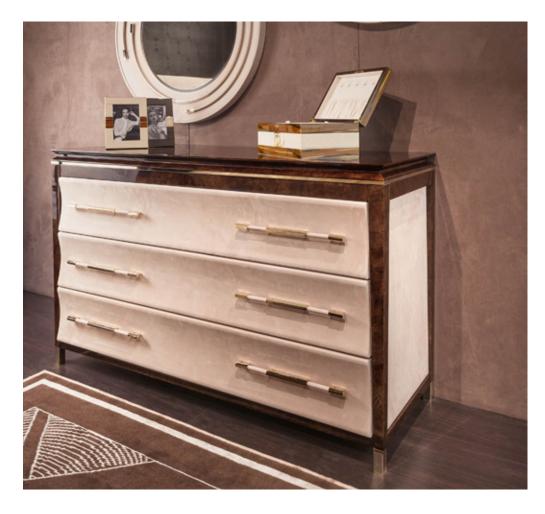

### DESCRIPTION

The chest of drawers of the Noir collection has a luxurious and elegant style, is equipped with three drawers covered in leather externally and internally covered in microfiber, the handles are embellished with gold metal details. The wooden top and the structure are in glossy lacquered finish, the top is also available in marble. The Noir chest of drawers is available in different finishes as per the sample book.

## **TECHNICAL:**

**Structure:** MDF, solid wood and wood particle panels, glossy hand-decorated polyester finish. Leather applications / **Top:** available in wood or marble / **Drawers:** three, internal covering in microfiber. Leather application / **Feet and details:** metal Light Gold or Bronze finish.