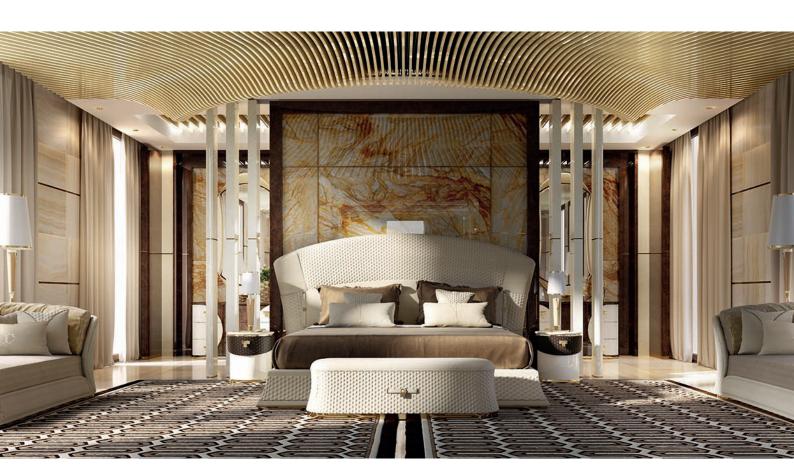

### DESCRIPTION

The bedside table of the Vogue collection has a circular design with wooden structure in glossy lacquered finish and drawer covered in leather embroidered with hexagon motif, the top can be in wood glossy lacquered finish or in marble. Handle and details in gold metal underline the shapes, the base is straight metal. The Vogue bedside table is available in different finishes as per sample book.