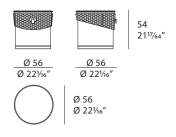

ld metal underline the shapes, the base is straight metal. The Vogue bedside table is available in different finishes as per sample book.



The company reserves the right to make changes to the models without notice. The information given here is based on the latest data published on the price list.



# **VOGUE** Bedside table

Designer: Andrea Bonini Year: 2016

## **TECHNICAL:**

**Structure:** MDF, plywood and wood particle panels, glossy hand-decorated polyester finish. Hexagonal embroidered leather application. Printed leathers cannot be embroidered / **Top:** available in wood or marble / **Drawers:** one, internal covering in microfiber, hexagonal embroidered leather applications. Printed leathers cannot be embroidered / **Base and details:** metal Gold finish.

## **DRAWINGS:**