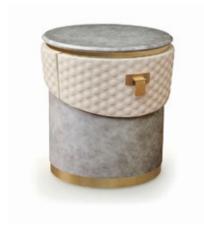

### DESCRIPTION

The bedside table of the Vogue collection has a circular design with wooden structure in glossy lacquered finish and drawer covered in leather embroidered with hexagon motif, the top can be in wood glossy lacquered finish or in marble. Handle and details in gold metal underline the shapes, the base is straight metal. The Vogue bedside table is available in different finishes as per sample book.

## **TECHNICAL:**

**Structure:** MDF, plywood and wood particle panels, glossy hand-decorated polyester finish. Hexagonal embroidered leather application. Printed leathers cannot be embroidered / **Top:** available in wood or marble / **Drawers:** one, internal covering in microfiber, hexagonal embroidered leather applications. Printed leathers cannot be embroidered / **Base and details:** metal Gold finish.