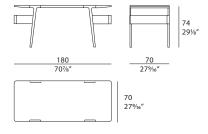

# **DOMUS** Desk

Designer: Matteo Nunziati Year: 2022



## DESCRIPTION

Designed to offer maximum space, the Domus desk has a broad top in eucalyptus wood flanked by four side drawers, which are positioned along slender metal legs.



The company reserves the right to make changes to the models without notice. The information given here is based on the latest data published on the price list.



# **DOMUS** Desk

Designer: Matteo Nunziati Year: 2022

#### **TECHNICAL:**

**Structure:** MDF and heat-treated Eucalyptus veneered wood particle panels / **Drawers:** two in heat-treated Eucalyptus venered wood / **Legs:** metal in Matt Light Platinum finish

## **DRAWINGS:**

measures in cm and inch