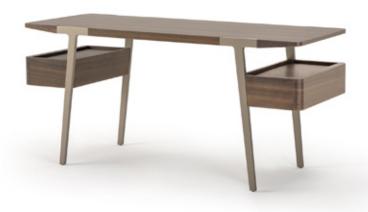

## DESCRIPTION

Designed to offer maximum space, the Domus desk has a broad top in eucalyptus wood flanked by four side drawers, which are positioned along slender metal legs.

The company reserves the right to make changes to the models without notice. The information given here is based on the latest data published on the price list.

#### **TECHNICAL:**

**Structure:** MDF and heat-treated Eucalyptus veneered wood particle panels / **Drawers:** two in heat-treated Eucalyptus venered wood / **Legs:** metal in Matt Light Platinum finish