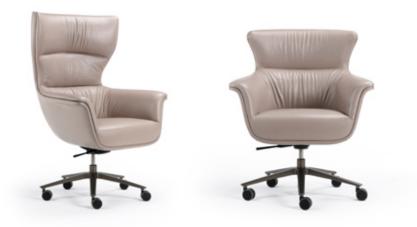

# **BLUES** Office armchairs

Designer: Giuseppe Viganò Year: 2022

### DESCRIPTION

The dignifi ed presidential swivel chair offers an ergonomic seat that can be made in leather or fabric. Its enveloping backrest welcomes and supports the individual, extending an invitation of refi ned comfort. The curved line of the armchair creates standout style in the Blues office space.