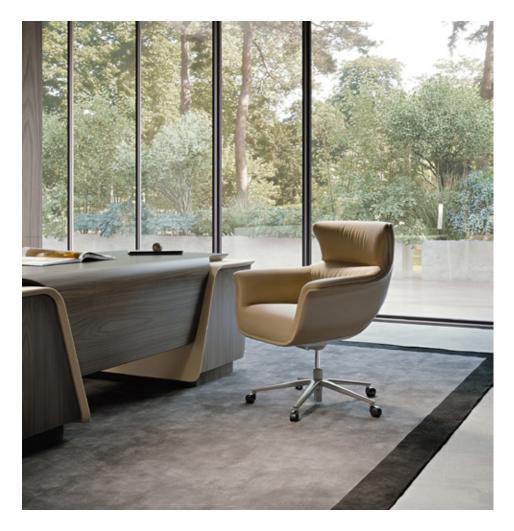

### DESCRIPTION

The dignifi ed presidential swivel chair offers an ergonomic seat that can be made in leather or fabric. Its enveloping backrest welcomes and supports the individual, extending an invitation of refi ned comfort. The curved line of the armchair creates standout style in the Blues office space.