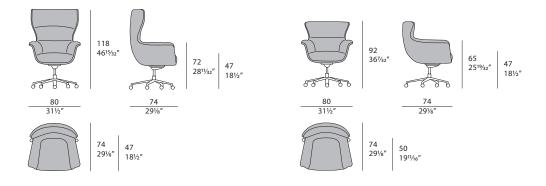

oping backrest welcomes and supports the individual, extending an invitation of refi ned comfort. The curved line of the armchair creates standout style in the Blues office space.



The company reserves the right to make changes to the models without notice. The information given here is based on the latest data published on the price list.



## **BLUES** Office armchairs

Designer: Giuseppe Viganò

Year: 2022

### **TECHNICAL:**

Structure: plywood and solid wood / Upholstery: non-removable in leather or fabric / Cushion: Polyurethane foam in different densities / Base: in metal Matt Light Platinum or Matt deark platinum. Wheels feet / Adjustment mechanism: Synchron Top mechanism with seat which is adjustable in depth. Adjustable in height.

#### **DRAWINGS:**

measures in cm and inch