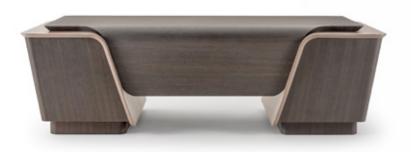

### DESCRIPTION

Leather and wood play leading roles in the Blues desk, an original design marked by undulating, softft shapes. The presidential Blues desk is a stately design. The legs of the desk are equipped with leather-covered drawers, while the top is made from walnut wood. The two "wings" beneath the desk's top are covered in leather. The desk is also available with legs covered in leather and drawers in walnut wood.

### **TECHNICAL:**

**Structure:** walnut veneered wood particle panels and plywood. Leather application / **Drawers:** available in two options: with walnut veneered structure and drawers front covered in leather or with structure covered in leather and walnut veneered drawers front.