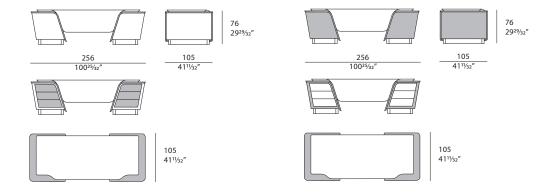

ed with leather-covered drawers, while the top is made from walnut wood. The two "wings" beneath the desk's top are covered in leather. The desk is also available with legs covered in leather and drawers in walnut wood.



The company reserves the right to make changes to the models without notice. The information given here is based on the latest data published on the price list.



## **BLUES** Presidential desk

Designer: Giuseppe Viganò

Year: 2022

### **TECHNICAL:**

**Structure:** walnut veneered wood particle panels and plywood. Leather application / **Drawers:** available in two options: with walnut veneered structure and drawers front covered in leather or with structure covered in leather and walnut veneered drawers front.

### **DRAWINGS:**

 $\hbox{measures in cm and inch}$