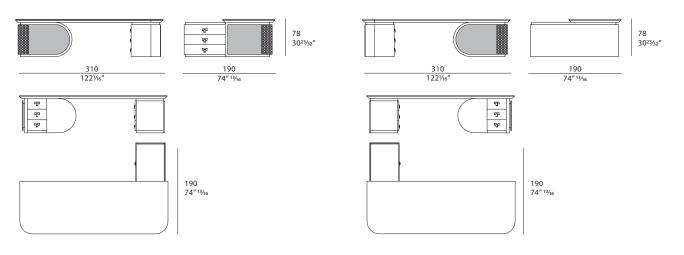

#### DRAWINGS:

measures in cm and inch

### TECHNICAL:

**Structure:** MDF, plywood and wood particle panels, glossy hand-decorated polyester finish. Embroidered leather applications, printed leathers cannot be used for embroidered parts / **Options:** available with right or left side typing shelf / **Drawers:** six in wood, glossy hand-decorated polyester finish. Internal covering in microfiber / **Decorative details and handles:** metal Gold finish.