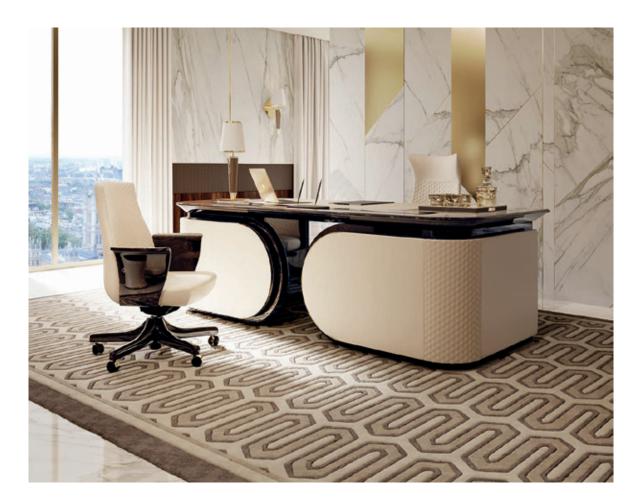

#### DESCRIPTION

Vogue collection presidential desk with open front, also available with close front. 6 drawers. Wooden structure, hand-decorated, gloss polyester finish mink colour matterly effect. Leather application. Pattern with hexagonal embroidery, also available with diamond embroidery. Gold metal details. Leather mat on request. Also available: presidential desk with left-side or right-side typing shelf with opening on front part. More wooden finishes and leathers are available in our samples books.