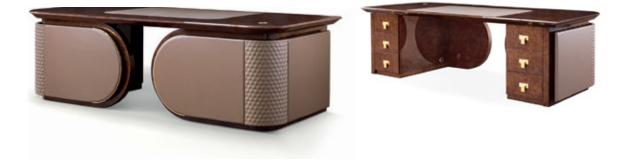

#### DESCRIPTION

Vogue collection presidential desk with open front, also available with close front. 6 drawers. Wooden structure, hand-decorated, gloss polyester finish mink colour matterly effect. Leather application. Pattern with hexagonal embroidery, also available with diamond embroidery. Gold metal details. Leather mat on request. Also available: presidential desk with left-side or right-side typing shelf with opening on front part. More wooden finishes and leathers are available in our samples books.

### TECHNICAL:

**Structure:** MDF, plywood and wood particle panels, glossy hand-decorated polyester finish. Embroidered leather applications, printed leathers cannot be used for embroidered parts / **Options:** available with opening or closed front part / **Drawers:** Z555L - Z559L six drawers Z558L - Z560L three drawers. Wood, glossy hand-decorated polyester finish. Internal covering in microfiber / **Decorative details and handles:** metal Gold finish.