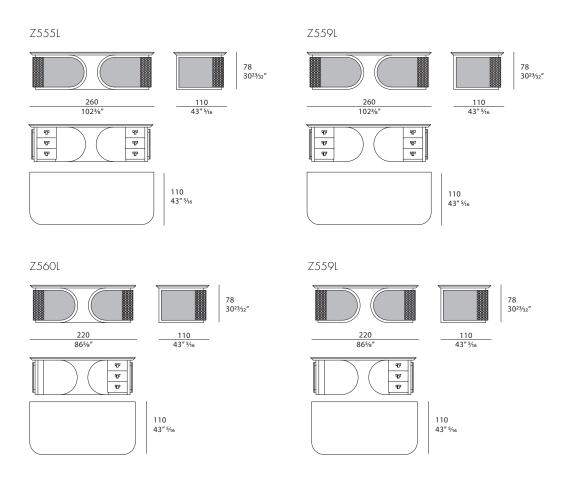

#### **DRAWINGS:**

measures in cm and inch

### TECHNICAL:

**Structure:** MDF, plywood and wood particle panels, glossy hand-decorated polyester finish. Embroidered leather applications, printed leathers cannot be used for embroidered parts / **Options:** available with opening or closed front part / **Drawers:** Z555L - Z559L six drawers Z558L - Z560L three drawers. Wood, glossy hand-decorated polyester finish. Internal covering in microfiber / **Decorative details and handles:** metal Gold finish.