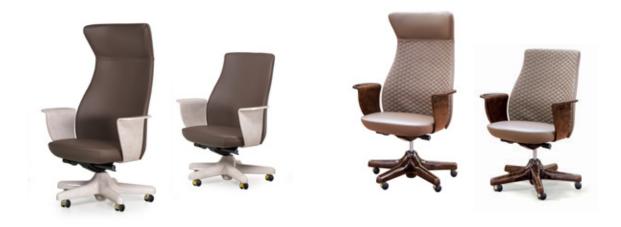

### DESCRIPTION

The office armchair of the Vogue collection has a unique design, the base and armrests are made of glossy lacquered wood, the smooth seat and the embroidered back are fully upholstered and can be covered of leather or fabric. The Vogue office armchair is available in the Presidential version with high back, or visitor version with low back. Different finishes are available as per sample book.

### TECHNICAL:

Structure: plywood and solid wood, glossy hand-decorated polyester finish / Covering: nonremovable in leather or fabric. Available with embroidered or plain covering. Printed leathers cannot be used for embroidered parts / Cushion: cold foamed expanded Polyurethane / Base: available with wheels or with fixed feet / Adjustment mechanism: Synchron Top mechanism with seat which is adjustable in depth. Adjustable in height / Decorative details: metal Gold finish.