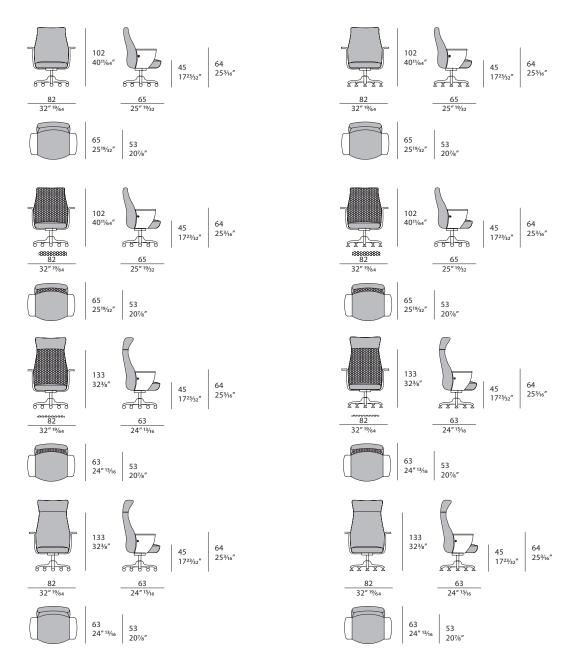

### DRAWINGS:

measures in cm and inch

WITH WHEELS

WITH FIX FEETS

The company reserves the right to make changes to the models without notice. The information given here is based on the latest data published on the price list.