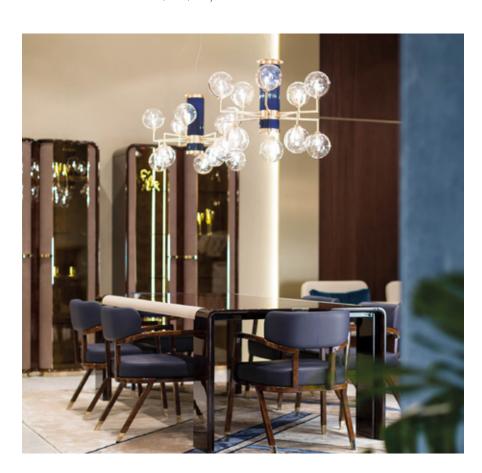

#### **DESCRIPTION**

The Madison chandelier light has a contemporary and unique design. It has ten transparent illuminated spheres connected to the central grooved column by satin metal arms. A few Madison chandeliers hung together create an interesting combination and give character to any room. The central column is avail-able in three different colours, blue, ivory and dark brown.