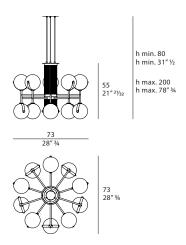

DESCRIPTION**

The Madison chandelier light has a contemporary and unique design. It has ten transparent illuminated spheres connected to the central grooved column by satin metal arms. A few Madison chandeliers hung together create an interesting combination and give character to any room. The central column is avail-able in three different colours, blue, ivory and dark brown.



The company reserves the right to make changes to the models without notice. The information given here is based on the latest data published on the price list.



# MADISON Chandelier

Designer: Andrea Bonini Year: 2017

### **TECHNICAL:**

Structure: metal RAL colour painted finish and Light Gold. / Lighting: 10 lights G9 LED max. 20 Watt not included. Blown glass.

#### **DRAWINGS:**

measures in cm and inch