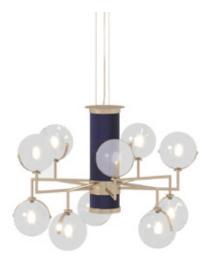

#### **DESCRIPTION**

The Madison chandelier light has a contemporary and unique design. It has ten transparent illuminated spheres connected to the central grooved column by satin metal arms. A few Madison chandeliers hung together create an interesting combination and give character to any room. The central column is avail-able in three different colours, blue, ivory and dark brown.

### **TECHNICAL:**

Structure: metal RAL colour painted finish and Light Gold. / Lighting: 10 lights G9 LED max. 20 Watt not included. Blown glass.