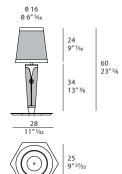

#### **DRAWINGS:**

measures in  $\operatorname{cm}$  and  $\operatorname{inch}$ 