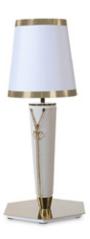

## **DESCRIPTION**

The Vogue table lamp is elegant and unique, the gold metal base holds a leather clad cone, almost like a dress, with a zipper and branded pendant. The lampshade is embellished with gold metal details. The Vogue table lamps is available in several different standard finishes.

## **TECHNICAL:**

**Structure:** wood with leather applications. Lampshade in fabric / **Details:** metal Gold finish / **Lighting:** one light E27 bulb max. 60 watts or LEDs not included.