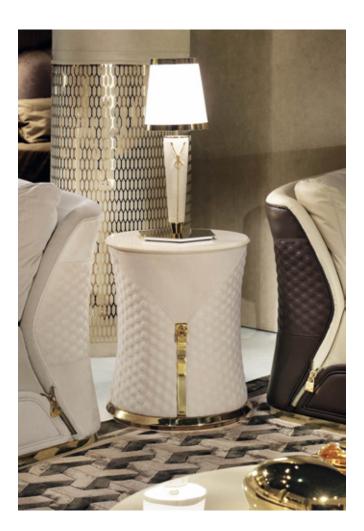

## **DESCRIPTION**

The Vogue table lamp is elegant and unique, the gold metal base holds a leather clad cone, almost like a dress, with a zipper and branded pendant. The lampshade is embellished with gold metal details. The Vogue table lamps is available in several different standard finishes.