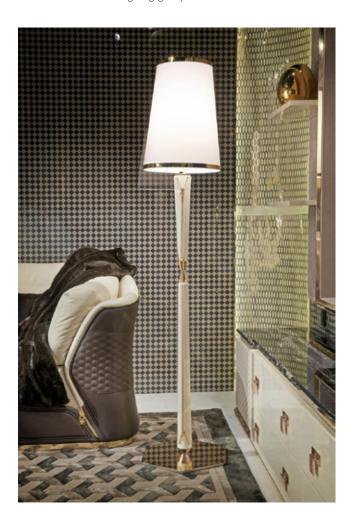

### **VOGUE** Floor lamp

Designer: Andrea Bonini Year: 2015

2015

### **DESCRIPTION**

The Vogue floor lamp has a gold metal base which holds a leather clad column, almost like a dress, with a zipper and a branded pendant. The lampshade is embellished with gold metal details Its diffused lighting gently illuminates the entire room