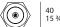

### **VOGUE** Floor lamp

Designer: Andrea Bonini Year: 2015

2015

### **DESCRIPTION**

The Vogue floor lamp has a gold metal base which holds a leather clad column, almost like a dress, with a zipper and a branded pendant. The lampshade is embellished with gold metal details Its diffused lighting gently illuminates the entire room



The company reserves the right to make changes to the models without notice. The information given here is based on the latest data published on the price list.



## **VOGUE** Floor lamp

Designer: Andrea Bonini Year: 2015

# TECHNICAL:

**Structure:** wood with leather applications. Lampshade in fabric / **Details:** metal Gold finish / **Lighting:** one light E27 bulb max. 60 watts or LEDs not included.

### **DRAWINGS:**

measures in cm and inch