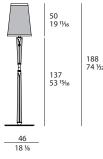

### **VOGUE** Floor lamp

Designer: Andrea Bonini Year: 2015

2015

### **DESCRIPTION**

The Vogue floor lamp has a gold metal base which holds a leather clad column, almost like a dress, with a zipper and a branded pendant. The lampshade is embellished with gold metal details Its diffused lighting gently illuminates the entire room



The company reserves the right to make changes to the models without notice. The information given here is based on the latest data published on the price list.



## **VOGUE** Floor lamp

Designer: Andrea Bonini Year: 2015

# TECHNICAL:

**Structure:** wood with leather applications. Lampshade in fabric / **Details:** metal Gold finish / **Lighting:** one light E27 bulb max. 60 watts or LEDs not included.

### **DRAWINGS:**

measures in cm and inch