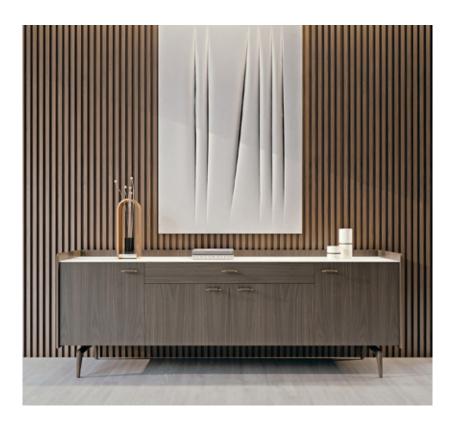

### DESCRIPTION

The sideboard from the Blues collection finds space in elegance and versatility, made of walnut wood, with a wooden or marble top, and metal profiles. Materials that guarantee stability and uniqueness to the product, which is well suited to the needs of a basic home environment. Four doors and a drawer, with typical T-shaped handles, add functions and storage on several levels, making the sideboard practical and innovative. The Blues sideboard is available in different finishes as per sample card.