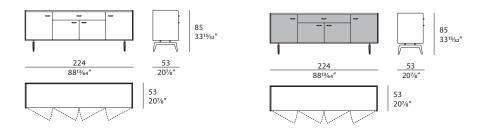

basic home environment. Four doors and a drawer, with typical T-shaped handles, add functions and storage on several levels, making the sideboard practical and innovative. The Blues sideboard is available in different finishes as per sample card.





# **BLUES** Sideboard

Designer: Giuseppe Viganò Year: 2022

### TECHNICAL:

**Structure:** walnut veneered wood particle panels / Legs: in solid walnut wood / Drawers and doors: one drawer and four doors available in three options: front covered with leather, front in glossy monochrome lacquered polyester finish, with walnut veneered front / Top: available in three options: walnut veneered top, top with leather application or top in marble / Details: metal in Audrey Bronze or Light Gold finish.

#### **DRAWINGS:**

measures in cm and inch