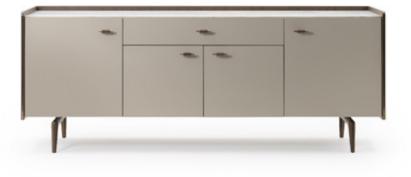

### DESCRIPTION

The sideboard from the Blues collection finds space in elegance and versatility, made of walnut wood, with a wooden or marble top, and metal profiles. Materials that guarantee stability and uniqueness to the product, which is well suited to the needs of a basic home environment. Four doors and a drawer, with typical T-shaped handles, add functions and storage on several levels, making the sideboard practical and innovative. The Blues sideboard is available in different finishes as per sample card.

### TECHNICAL:

**Structure:** walnut veneered wood particle panels / Legs: in solid walnut wood / Drawers and doors: one drawer and four doors available in three options: front covered with leather, front in glossy monochrome lacquered polyester finish, with walnut veneered front / Top: available in three options: walnut veneered top, top with leather application or top in marble / Details: metal in Audrey Bronze or Light Gold finish.