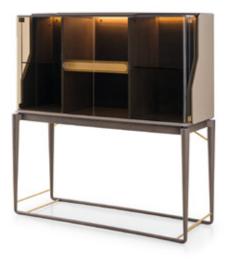

### DESCRIPTION

The Vine vitrine is characterized by a thin wooden base that incorporates the natural theme of the entire collection. The upper compartment is a light bronzed glass construction set in the main structure. The showcase is internally illuminated with LEDs with brushed gold metal details to embellish the structure. The Vine vitrine is available in different finishes as per sample book.

#### **TECHNICAL:**

**Structure:** MDF, plywood, solid wood and walnut veneered wood particle panels. Leather application / Internal equippment: three compartments each one equipped with a bronzedglass shelf and LED light / Doors: two in bronzed glass / Details: metal in Brushed Gold or Brushed Bronze finish.