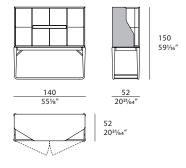

ion set in the main structure. The showcase is internally illuminated with LEDs with brushed gold metal details to embellish the structure. The Vine vitrine is available in different finishes as per sample book.



The company reserves the right to make changes to the models without notice. The information given here is based on the latest data published on the price list.



## $\overline{VINE}$ Vitrine

Designer: Frank Jiang Year: 2019

#### **TECHNICAL:**

**Structure:** MDF, plywood, solid wood and walnut veneered wood particle panels. Leather application / Internal equippment: three compartments each one equipped with a bronzedglass shelf and LED light / Doors: two in bronzed glass / Details: metal in Brushed Gold or Brushed Bronze finish.

### **DRAWINGS:**

measures in cm and inch