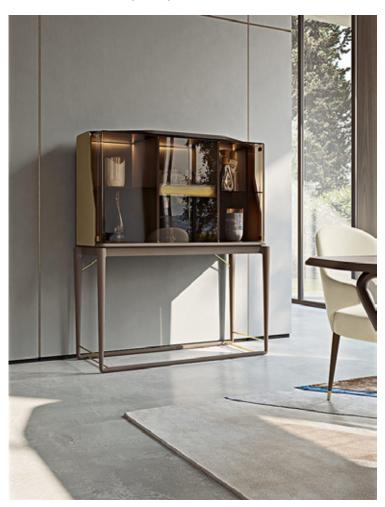

### DESCRIPTION

The Vine vitrine is characterized by a thin wooden base that incorporates the natural theme of the entire collection. The upper compartment is a light bronzed glass construction set in the main structure. The showcase is internally illuminated with LEDs with brushed gold metal details to embellish the structure. The Vine vitrine is available in different finishes as per sample book.

#### **TECHNICAL:**

**Structure:** MDF, plywood, solid wood and walnut veneered wood particle panels. Leather application / Internal equippment: three compartments each one equipped with a bronzedglass shelf and LED light / Doors: two in bronzed glass / Details: metal in Brushed Gold or Brushed Bronze finish.