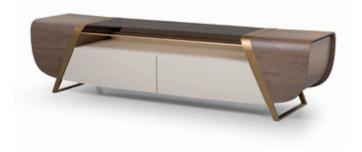

### DESCRIPTION

The TV unit of the Melting Light collection has a wooden structure with two front drawers covered in leather and two comfortable removable containers housed on the sides. The legs, inclined outwards, are made of brushed gold metal.

### **TECHNICAL:**

**Structure:** MDF, plywood, solid wood and walnut veneered wood particle panels / **Open compartment:** in bronzed glass and leather application / **Drawers:** two side flap drawers in wood and two central sliding drawers with letaher application. Internal covering in microfiber / **Details and legs:** metal in Brushed Gold or Brushed Bronze finish.