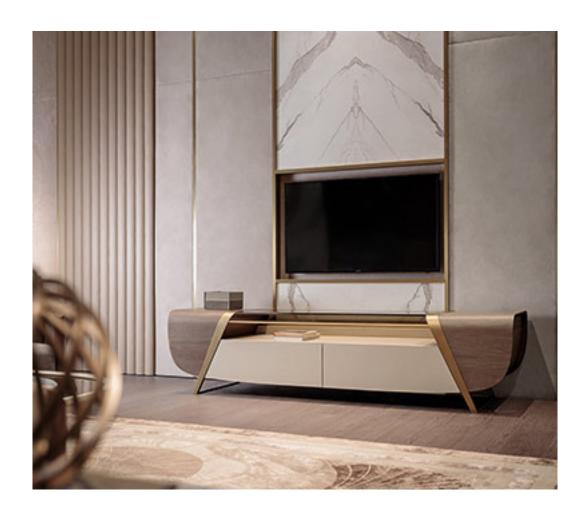

### DESCRIPTION

The TV unit of the Melting Light collection has a wooden structure with two front drawers covered in leather and two comfortable removable containers housed on the sides. The legs, inclined outwards, are made of brushed gold metal.

### **TECHNICAL:**

**Structure:** MDF, plywood, solid wood and walnut veneered wood particle panels / **Open compartment:** in bronzed glass and leather application / **Drawers:** two side flap drawers in wood and two central sliding drawers with letaher application. Internal covering in microfiber / **Details and legs:** metal in Brushed Gold or Brushed Bronze finish.