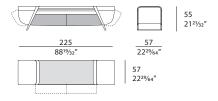

he sides. The legs, inclined outwards, are made of brushed gold metal.

The Melting Light sideboard is available in different finishes as per sample book.



The company reserves the right to make changes to the models without notice. The information given here is based on the latest data published on the price list.



## MELTING LIGHT Tv unit

Designer: Frank Jiang Year: 2018

### **TECHNICAL:**

**Structure:** MDF, plywood, solid wood and walnut veneered wood particle panels / **Open compartment:** in bronzed glass and leather application / **Drawers:** two side flap drawers in wood and two central sliding drawers with letaher application. Internal covering in microfiber / **Details and legs:** metal in Brushed Gold or Brushed Bronze finish.

### **DRAWINGS**:

measures in cm and inch