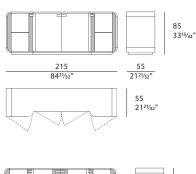

st data published on the price list.



# MADISON Sideboard

Designer: Andrea Bonini Year: 2017

#### **TECHNICAL:**

**Structure:** MDF and wood particle panels, glossy hand-decorated polyester finish. Leather application / **Doors:** two side doors in bronzed glass. Two central doors available in the following options: in wood - glossy hand-decorated polyester finish - with leather application - glossy hand-decorated polyester finish with leather application - with marble insert - glossy hand-decorated polyester finish with plain or shaped marble pillar / **Internal equipment:** two side compartments with a bronzed glass shelf and a central compartment with a glossy hand-decorated polyester finish shelf / **Details:** metal Light Gold finish.

### **DRAWINGS:**

measures in cm and inch