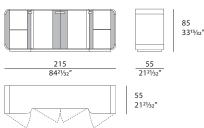

data published on the price list.



# MADISON Sideboard

Designer: Andrea Bonini Year: 2017

#### **TECHNICAL:**

**Structure:** MDF and wood particle panels, glossy hand-decorated polyester finish. Leather application / **Doors:** two side doors in bronzed glass. Two central doors available in the following options: in wood - glossy hand-decorated polyester finish - with leather application - glossy hand-decorated polyester finish with leather application - with marble insert - glossy hand-decorated polyester finish with plain or shaped marble pillar / **Internal equipment:** two side compartments with a bronzed glass shelf and a central compartment with a glossy hand-decorated polyester finish shelf / **Details:** metal Light Gold finish.

### **DRAWINGS:**

measures in cm and inch