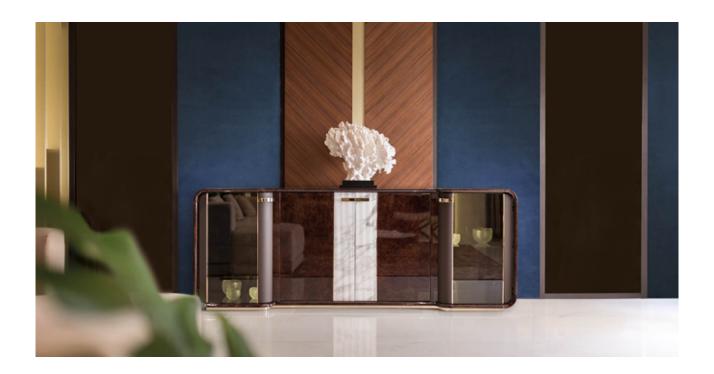

## DESCRIPTION

The sideboard of the Madison collection has a modern and original design, it can be embellished with marble inserts worked with grooves. Inside, the Madison sideboard is illuminated by LED and is equipped with glass shelves. The glossy lacquered wood finish enhances its rounded shapes and volumes.

#### **TECHNICAL:**

**Structure:** MDF and wood particle panels, glossy hand-decorated polyester finish. Leather application / **Doors:** two side doors in bronzed glass. Two central doors available in the following options: in wood - glossy hand-decorated polyester finish - with leather application - glossy hand-decorated polyester finish with leather application - with marble insert - glossy hand-decorated polyester finish with plain or shaped marble pillar / **Internal equipment:** two side compartments with a bronzed glass shelf and a central compartment with a glossy hand-decorated polyester finish shelf / **Details:** metal Light Gold finish.