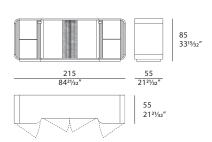

ata published on the price list.



# MADISON Sideboard

Designer: Andrea Bonini Year: 2017

#### **TECHNICAL:**

**Structure:** MDF and wood particle panels, glossy hand-decorated polyester finish. Leather application / **Doors:** two side doors in bronzed glass. Two central doors available in the following options: in wood - glossy hand-decorated polyester finish - with leather application - glossy hand-decorated polyester finish with leather application - with marble insert - glossy hand-decorated polyester finish with plain or shaped marble pillar / **Internal equipment:** two side compartments with a bronzed glass shelf and a central compartment with a glossy hand-decorated polyester finish shelf / **Details:** metal Light Gold finish.

### **DRAWINGS:**

measures in cm and inch