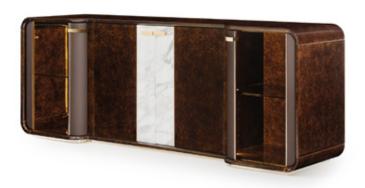

## DESCRIPTION

The sideboard of the Madison collection has a modern and original design, it can be embellished with marble inserts worked with grooves. Inside, the Madison sideboard is illuminated by LED and is equipped with glass shelves. The glossy lacquered wood finish enhances its rounded shapes and volumes.

#### **TECHNICAL:**

**Structure:** MDF and wood particle panels, glossy hand-decorated polyester finish. Leather application / **Doors:** two side doors in bronzed glass. Two central doors available in the following options: in wood - glossy hand-decorated polyester finish - with leather application - glossy hand-decorated polyester finish with leather application - with marble insert - glossy hand-decorated polyester finish with plain or shaped marble pillar / **Internal equipment:** two side compartments with a bronzed glass shelf and a central compartment with a glossy hand-decorated polyester finish shelf / **Details:** metal Light Gold finish.