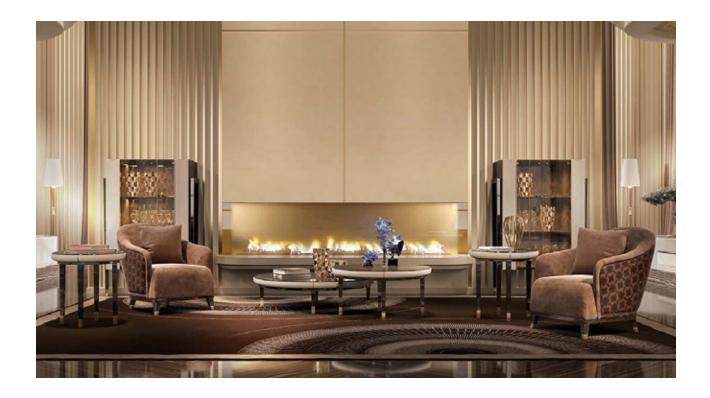

# NOIR Bar unit

Designer: Andrea Bonini Year: 2016

## DESCRIPTION

Noir collection bar unit with 2-door in toughened glass. Wooden structure, hand-decorated, gloss polyester finish dark brown briar effect. Leather application. Light gold metal details, also available in bronze metal details. Led light fitting on top available on request. More wooden finishes and leathers are available in our samples books.