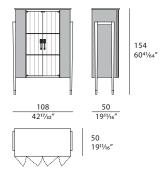

ed glass. Wooden structure, hand-decorated, gloss polyester finish dark brown briar effect. Leather application. Light gold metal details, also available in bronze metal details. Led light fitting on top available on request. More wooden finishes and leathers are available in our samples books.





## NOIR Bar unit

Designer: Andrea Bonini Year: 2016

#### **TECHNICAL:**

**Structure:** MDF and wood particle panels, glossy hand-decorated polyester finish. Leather application / **Doors:** two in glass and two with leather applications / **Equipment:** two side compartments with four glass shelves and a central compartment with two glass shelves with bronzed mirror walls / **Decorative details and handles:** metal in Light Gold or Bronze finish.

### **DRAWINGS:**

measures in cm and inch