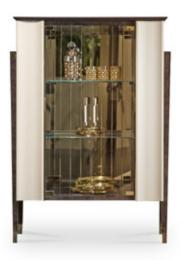

## DESCRIPTION

Noir collection bar unit with 2-door in toughened glass. Wooden structure, hand-decorated, gloss polyester finish dark brown briar effect. Leather application. Light gold metal details, also available in bronze metal details. Led light fitting on top available on request. More wooden finishes and leathers are available in our samples books.

#### **TECHNICAL:**

**Structure:** MDF and wood particle panels, glossy hand-decorated polyester finish. Leather application / **Doors:** two in glass and two with leather applications / **Equipment:** two side compartments with four glass shelves and a central compartment with two glass shelves with bronzed mirror walls / **Decorative details and handles:** metal in Light Gold or Bronze finish.